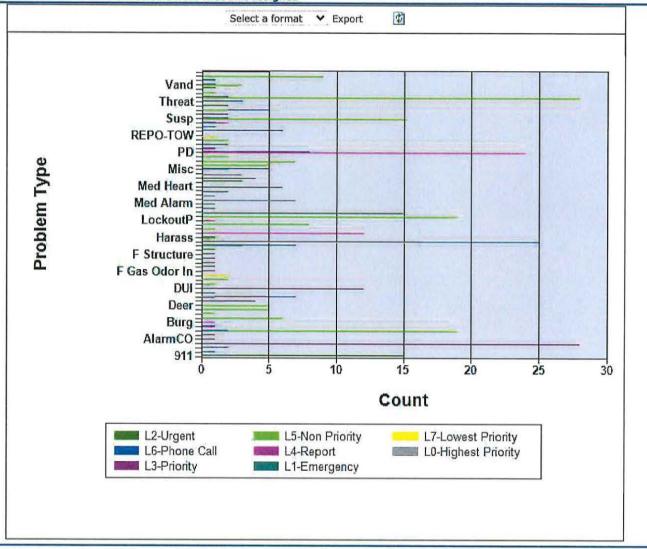

### Problem Type Summary

8:31 AM 05/02/2025 Data Source: Data Warehouse

| Agency:    | LAW ENFORCEMENT                           |  |
|------------|-------------------------------------------|--|
| Division:  | Ham Lake Law                              |  |
| Day Range: | Date From 4/1/2025 To 4/30/2025           |  |
| Exclusion: | Calls canceled before first unit assigned |  |

| Priority | Description         |
|----------|---------------------|
| 0        | L0-Highest Priority |
| 1        | L1-Emergency        |
| 2        | L2-Urgent           |
| 3        | L3-Priority         |
| 4        | L4-Report           |
| 5        | L5-Non Priority     |
| 6        | L6-Phone Call       |
| 7        | L7-Lowest Priority  |

|                 |   |   |    | p  | riority |   |   |   |       |
|-----------------|---|---|----|----|---------|---|---|---|-------|
| Problem Type    | 0 | 1 | 2  | 3  | 4       | 5 | 6 | 7 | Total |
| 911<br>Abandon  |   |   | 15 |    |         |   |   |   | 15    |
|                 |   |   |    |    |         |   | 1 |   | 1     |
| Abuse<br>AbuseP |   |   |    |    |         |   | 2 |   | 2     |
| buseP           |   |   |    |    |         |   |   |   |       |
| MarmB           |   |   |    | 28 |         |   |   |   | 28    |

| 5/2/25, 8:32 AM     |                                           | VisiNet                                          | Browser: 2 | 23.105.333. | 4 - Problen                             | n Type Summan | y            | •                                                |                                       |
|---------------------|-------------------------------------------|--------------------------------------------------|------------|-------------|-----------------------------------------|---------------|--------------|--------------------------------------------------|---------------------------------------|
| AlarmCO             |                                           | T                                                |            | 1           |                                         |               |              |                                                  | 1                                     |
| AlarmCOill          | P                                         | <u> </u>                                         |            |             |                                         |               |              |                                                  |                                       |
| AlarmF              |                                           |                                                  |            | 1           | İ                                       |               |              |                                                  | 1                                     |
| AlarmFsmoke         |                                           |                                                  |            |             |                                         |               |              |                                                  |                                       |
| AlarmHoldup         |                                           |                                                  |            |             |                                         |               |              |                                                  |                                       |
| AlarmV              |                                           | <b> </b>                                         |            |             |                                         |               |              |                                                  |                                       |
| AlarmWF             |                                           | <del> </del>                                     | <u> </u>   | ļ           |                                         |               |              |                                                  |                                       |
| Animal              |                                           | <del> </del>                                     |            |             |                                         | 19            | 2            |                                                  | 21                                    |
| AnimalResc          | •                                         | <del> </del>                                     |            |             | *************************************** |               |              |                                                  |                                       |
| Arson               |                                           | <u> </u>                                         |            |             |                                         |               |              | <del>                                     </del> |                                       |
| Assault             |                                           |                                                  |            |             | 1                                       |               | 1            |                                                  | 2                                     |
| AssaultP            |                                           | <u> </u>                                         |            |             |                                         | <u></u>       | -            |                                                  |                                       |
| Boat Assist         |                                           |                                                  |            |             |                                         |               |              |                                                  |                                       |
| Bomb                | X-11-7-11-11-11-11-11-11-11-11-11-11-11-1 |                                                  |            |             |                                         |               |              |                                                  |                                       |
| BombP               |                                           |                                                  |            |             |                                         |               |              |                                                  |                                       |
| Broadcast           |                                           |                                                  |            |             |                                         |               |              |                                                  | <del></del>                           |
| Burg                |                                           | <u> </u>                                         |            |             | 1                                       |               |              |                                                  | 1                                     |
| BurgP               |                                           | <u> </u>                                         |            |             |                                         |               |              |                                                  |                                       |
| Civil               |                                           | <u> </u>                                         |            |             |                                         | 6             | 3            |                                                  | 9                                     |
| Civile              |                                           |                                                  |            |             |                                         | 0             | , ,          |                                                  | <b>—</b>                              |
| CSC                 |                                           |                                                  |            |             |                                         | 1             | -1           |                                                  | 2                                     |
|                     |                                           |                                                  |            |             |                                         |               | 1            |                                                  | 5                                     |
| Debris              |                                           |                                                  |            |             |                                         | 5<br>5        |              | <del>                                     </del> | 5                                     |
| Deer                |                                           | <u> </u>                                         |            |             |                                         | <u> </u>      | ļ            | <u> </u>                                         |                                       |
| Disorderly          |                                           | <del> </del>                                     |            | 4           | 4                                       |               | ,            |                                                  | 4                                     |
| Dom                 |                                           | <del>                                     </del> |            | 5           | 1                                       | 1             | 7            |                                                  | 14                                    |
| DomP                |                                           | 1                                                |            |             |                                         |               |              | <u> </u>                                         | 11                                    |
| Drugs               |                                           | ļ                                                |            |             |                                         | <u> </u>      |              |                                                  |                                       |
| DUI                 |                                           |                                                  |            | 12          |                                         | 4             |              |                                                  | 12                                    |
| Dumping             |                                           |                                                  |            |             |                                         | 1             |              |                                                  | 1                                     |
| Escort              |                                           |                                                  |            |             |                                         | 2             |              | <del>                                     </del> | 2                                     |
| ExPat<br>F Aircraft |                                           | <u> </u>                                         |            |             |                                         |               |              | 2                                                |                                       |
| F Assist            |                                           |                                                  |            |             |                                         |               | <del> </del> |                                                  |                                       |
| F CleanUp           |                                           |                                                  |            |             |                                         |               |              |                                                  |                                       |
| F Collapse          |                                           | <del> </del>                                     |            |             |                                         |               |              |                                                  |                                       |
| F Dump              | •                                         | <u> </u>                                         |            | <b>-</b>    |                                         |               |              |                                                  |                                       |
| F Elec Smell        |                                           | <u> </u>                                         |            |             | <u> </u>                                |               |              |                                                  |                                       |
| e expi              |                                           | <del> </del>                                     |            |             |                                         |               |              |                                                  |                                       |
| F Gas Odor In       |                                           | <u> </u>                                         |            | 1           |                                         |               |              |                                                  | 1                                     |
| F Gas Odor Out      |                                           |                                                  |            | <u> </u>    |                                         |               |              |                                                  |                                       |
| F Grass fire        |                                           | <u> </u>                                         | 1          |             |                                         |               |              |                                                  | 1                                     |
| F Illegal           |                                           |                                                  |            |             |                                         |               |              |                                                  | -                                     |
| F Misc              | ***************************************   | <b>†</b>                                         | <b> </b>   | 1           |                                         |               |              |                                                  | 1                                     |
| F Mutual Aid        |                                           |                                                  |            |             |                                         |               |              |                                                  | _                                     |
| F Oven              |                                           |                                                  |            |             |                                         |               |              |                                                  |                                       |
| F Powerlines        |                                           | <u> </u>                                         |            |             | <u> </u>                                |               | ·            |                                                  |                                       |
| F SmokeIn           | •                                         | <del>                                     </del> |            | 1           | <u> </u>                                |               | <u> </u>     |                                                  | 1                                     |
| F SmokeOut          |                                           | 1                                                |            | <del></del> |                                         |               |              |                                                  |                                       |
| F Structure         |                                           | <b>†</b>                                         | 1          |             | ļ                                       |               |              |                                                  | 1                                     |
| F Train             |                                           |                                                  |            |             |                                         |               |              |                                                  | _                                     |
| F Veh               |                                           | <u> </u>                                         | 1          |             | <u> </u>                                |               |              |                                                  | 1                                     |
| F Water Rescue      |                                           | <u> </u>                                         |            |             |                                         |               |              |                                                  |                                       |
| Fight               |                                           | 1                                                |            |             |                                         |               |              |                                                  |                                       |
| Flood in            |                                           |                                                  |            |             |                                         |               |              |                                                  |                                       |
| Flood out           |                                           | <u> </u>                                         |            |             |                                         |               |              |                                                  |                                       |
| Fraud               |                                           | <u> </u>                                         |            |             |                                         | 3             | 7            |                                                  | 10                                    |
| FraudP              |                                           | <b>T</b>                                         |            |             |                                         |               | <u> </u>     |                                                  |                                       |
| 24 g k              |                                           |                                                  |            |             |                                         |               | 25           | 16                                               | 41                                    |
| FW                  |                                           |                                                  |            |             |                                         |               |              |                                                  |                                       |
| Gun                 |                                           | <b>†</b>                                         |            |             |                                         |               |              |                                                  |                                       |
| Harass              | ****                                      |                                                  |            |             |                                         | 1             | 1            |                                                  | 2                                     |
| Info                |                                           |                                                  |            |             |                                         |               |              |                                                  | · · · · · · · · · · · · · · · · · · · |
| Lift Assist         |                                           |                                                  | <u> </u>   |             | 12                                      |               |              |                                                  | 12                                    |
| Liq                 |                                           |                                                  |            |             |                                         | 1             |              |                                                  | 1                                     |
| Lockout             |                                           |                                                  |            |             |                                         | 8             |              |                                                  | 8                                     |
| LockoutP            |                                           |                                                  | <u> </u>   |             | 1                                       |               |              |                                                  | 1                                     |
|                     |                                           |                                                  |            |             |                                         |               |              |                                                  |                                       |