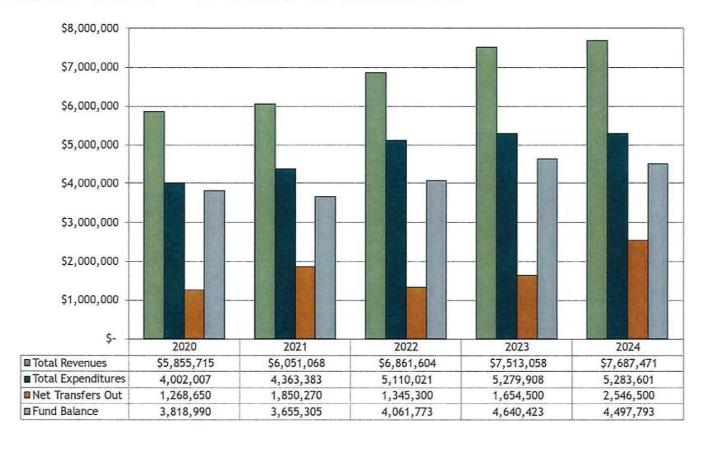

out                        | (1,708,500)                  | (2,548,500)       | (840,000)                                       |
| Total other financing sources (uses) | (1,706,500)                  | (2,546,500)       | (840,000)                                       |
| Net change in fund balance           | \$ (78,389)                  | \$ (142,630)      | \$ (64,241)                                     |

### **General Fund Revenues**



### General Fund - Revenues



### 2024 General Fund Revenues



### **General Fund Revenues Budget and Actual**



### **General Fund Expenditures**



### **General Fund - Expenditures**

### 2023 General Fund Expenditures

### 2024 General Fund Expenditures





### General Fund Expenditures - Budget and Actual



### General Fund - Fund Balance



### **Tax Capacity, Levy and Rates**



Auditor



### Andrew Grice

AUDIT SHAREHOLDER 952-563-6862

ANDY. GRICE @ CREATIVEPLANNING. COM

## Thank You



This commentary is provided for general information purposes only, should not be construed as investment, tax or legal advice, and does not constitute an attorney/client relationship. Past performance of any market results is no assurance of future performance. The information contained herein has been obtained from sources deemed reliable but is not guaranteed.



City of Ham Lake

Communications Letter

December 31, 2024

### City of Ham Lake Table of Contents

| Report on Matters Identified as a Result of the Audit of the Basic Financial Statements | 1  |
|------------------------------------------------------------------------------