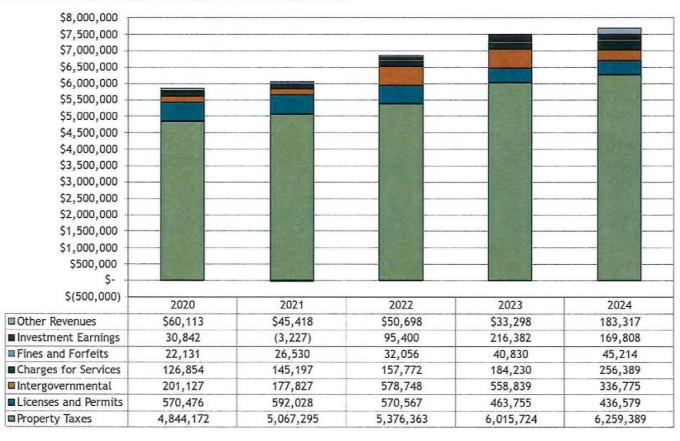

| 775,759                                         |
| Other Financing Sources (Uses)       |                              |                   |                                                 |
| Transfers in                         | 2,000                        | 2,000             | 2                                               |
| Transfers out                        | (1,708,500)                  | (2,548,500)       | (840,000)                                       |
| Total other financing sources (uses) | (1,706,500)                  | (2,546,500)       | (840,000)                                       |
| Net change in fund balance           | \$ (78,389)                  | \$ (142,630)      | \$ (64,241)                                     |

### **General Fund Revenues**



### General Fund - Revenues



### 2024 General Fund Revenues



### **General Fund Revenues Budget and Actual**



### **General Fund Expenditures**



### **General Fund - Expenditures**

### 2023 General Fund Expenditures

### 2024 General Fund Expenditures





### General Fund Expenditures - Budget and Actual



### General Fund - Fund Balance



### **Tax Capacity, Levy and Rates**



Auditor



### Andrew Grice

AUDIT SHAREHOLDER 952-563-6862

ANDY. GRICE @ CREATIVEPLANNING. COM

## Thank You



This commentary is provided for general information purposes only, should not be construed as investment, tax or legal advice, and does not constitute an attorney/client relationship. Past performance of any market results is no assurance of future performance. The information contained he