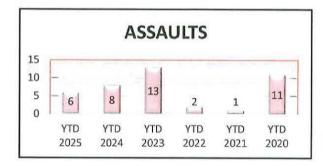

### CITY OF HAM LAKE - APRIL 2025

| OFFENSE          | JAN | FEB | MAR | APR | MAY | JUN | JUL | AUG | SEP | ост | NOV | DEC | YTD<br>2025 | YTD<br>2024 |
|------------------|-----|-----|-----|-----|-----|-----|-----|-----|-----|-----|-----|-----|-------------|-------------|
| Call for Service | 433 | 411 | 434 | 429 |     |     |     |     |     |     |     |     | 1,707       | 1,824       |
| Burglaries       | 1   | 1   | 0   | 2   |     |     |     |     |     |     |     |     | 4           | 3           |
| Thefts           | 8   | 4   | 3   | 8   |     |     |     |     |     |     |     |     | 23          | 43          |
| Crim Sex Conduct | 0   | 0   | 2   | 1   |     |     |     |     |     |     |     |     | 3           | 0           |
| Assault          | 3   | 1   | 1   | 1   |     |     |     |     |     |     |     |     | 6           | 8           |
| Dam to Property  | 0   | 1   | 3   | 2   |     |     |     |     |     |     |     |     | 6           | 12          |
| Harass Comm      | 0   | 0   | 0   | 0   |     |     |     |     |     |     |     |     | 0           | 1           |
| PI Accidents     | 3   | 4   | 7   | 2   |     |     |     |     |     |     |     |     | 16          | 15          |
| PD Accidents     | 26  | 20  | 16  | 32  |     |     |     |     |     |     |     |     | 94          | 97          |
| Medical          | 67  | 71  | 70  | 49  |     |     |     |     |     |     |     |     | 257         | 247         |
| Animal Complaint | 24  | 21  | 20  | 26  |     |     |     |     |     |     |     |     | 91          | 100         |
| Alarms           | 30  | 39  | 34  | 30  |     |     |     |     |     |     |     |     | 133         | 98          |
| Felony Arrests   | 3   | 1   | 8   | 1   |     |     |     |     |     |     |     |     | 13          | 13          |
| GM Arrests       | 5   | 2   | 6   | 5   |     |     |     |     |     |     |     |     | 18          | 15          |
| Misd Arrests     | 7   | 10  | 5   | 5   |     |     |     |     |     |     |     |     | 27          | 22          |
| DUI Arrests      | 5   | 3   | 4   | 3   |     |     |     |     |     |     |     |     | 15          | 9           |
| Drug Arrests     | 0   | 1   | 4   | 0   |     |     |     |     |     |     |     | i   | 5           | 6           |
| Domestic Arrests | 3   | 1   | 1   | 0   |     |     |     |     |     |     |     |     | 5           | 3           |
| Warrant Arrests  | 4   | 0   | 2   | 3   |     |     |     |     |     |     |     |     | 9           | 20          |
| Traffic Stops    | 134 | 103 | 197 | 167 |     |     |     |     |     |     |     |     | 601         | 873         |
| Traffic Arrests  | 27  | 38  | 74  | 60  |     |     |     |     |     |     |     |     | 199         | 272         |