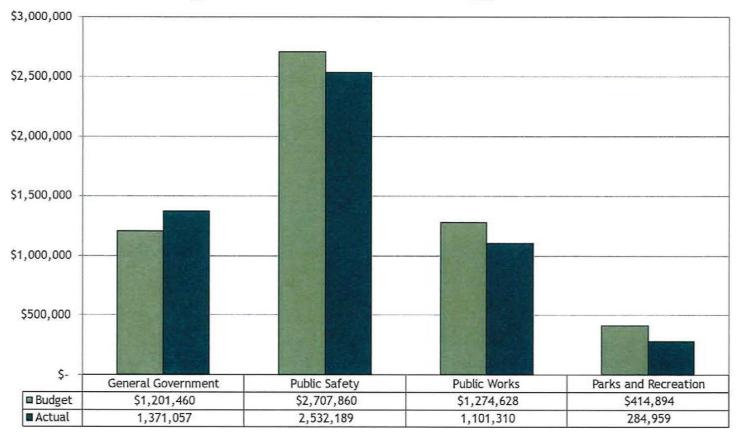

|
| Transfers out                        | (1,708,500)                  | (2,548,500)       | (840,000)                                       |
| Total other financing sources (uses) | (1,706,500)                  | (2,546,500)       | (840,000)                                       |
| Net change in fund balance           | \$ (78,389)                  | \$ (142,630)      | \$ (64,241)                                     |

### **General Fund Revenues**



### General Fund - Revenues



### 2024 General Fund Revenues



### **General Fund Revenues Budget and Actual**



### **General Fund Expenditures**



### **General Fund - Expenditures**

### 2023 General Fund Expenditures

### 2024 General Fund Expenditures





### General Fund Expenditures - Budget and Actual



### General Fund - Fund Balance



### **Tax Capacity, Levy and Rates**



Auditor



### Andrew Grice

AUDIT SHAREHOLDER 952-563-6862

ANDY. GRICE @ CREATIVEPLANNING. COM

## Thank You



This commentary is provided for general information purposes only, should not be construed as investment, tax or legal advice, and does not constitute an attorney/client relationship. Past performance of any market results is no assurance of future performance. The information contained herein has been obtained from sources deemed reliable but is not guaranteed.



City of Ham Lake

Communications Letter

December 31, 2024

### City of Ham Lake Table of Contents

| Report on Matters Identified as a Result of the Audit of the Basic Financial Statements | 1  |
|-------------------------------------------