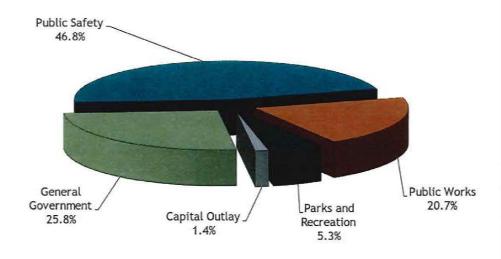

| 2,000             | 2                                               |
| Transfers out                        | (1,708,500)                  | (2,548,500)       | (840,000)                                       |
| Total other financing sources (uses) | (1,706,500)                  | (2,546,500)       | (840,000)                                       |
| Net change in fund balance           | \$ (78,389)                  | \$ (142,630)      | \$ (64,241)                                     |

### **General Fund Revenues**



### General Fund - Revenues



### 2024 General Fund Revenues



### **General Fund Revenues Budget and Actual**



### **General Fund Expenditures**



### **General Fund - Expenditures**

### 2023 General Fund Expenditures

### 2024 General Fund Expenditures





### General Fund Expenditures - Budget and Actual



### General Fund - Fund Balance



### **Tax Capacity, Levy and Rates**



Auditor



### Andrew Grice

AUDIT SHAREHOLDER 952-563-6862

ANDY. GRICE @ CREATIVEPLANNING. COM

## Thank You



This commentary is provided for general information purposes only, should not be construed as investment, tax or legal advice, and does not constitute an attorney/client relationship. Past performance of any market results is no assurance of future performance. The information contained herein has been obtained from sources deemed reliable but is not guaranteed.



City of Ham Lake

Communications Letter

December 31, 2024

### City of Ham Lake Table of Contents

| Report on Matters Identified as a Result of the Audit of the Basic Financial Statement