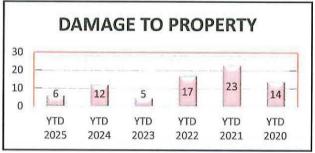

### CITY OF HAM LAKE - APRIL 2025

| OFFENSE          | JAN | FEB | MAR | APR | MAY | JUN | JUL | AUG | SEP | ост | NOV | DEC | YTD<br>2025 | YTD<br>2024 |
|------------------|-----|-----|-----|-----|-----|-----|-----|-----|-----|-----|-----|-----|-------------|-------------|
| Call for Service | 433 | 411 | 434 | 429 |     |     |     |     |     |     |     |     | 1,707       | 1,824       |
| Burglaries       | 1   | 1   | 0   | 2   |     |     |     |     |     |     |     |     | 4           | 3           |
| Thefts           | 8   | 4   | 3   | 8   |     |     |     |     |     |     |     |     | 23          | 43          |
| Crim Sex Conduct | 0   | 0   | 2   | 1   |     |     |     |     |     |     |     |     | 3           | 0           |
| Assault          | 3   | 1   | 1   | 1   |     |     |     |     |     |     |     |     | 6           | 8           |
| Dam to Property  | 0   | 1   | 3   | 2   |     |     |     |     |     |     |     |     | 6           | 12          |
| Harass Comm      | 0   | 0   | 0   | 0   |     |     |     |     |     |     |     |     | 0           | 1           |
| PI Accidents     | 3   | 4   | 7   | 2   |     |     |     |     |     |     |     |     | 16          | 15          |
| PD Accidents     | 26  | 20  | 16  | 32  |     |     |     |     |     |     |     |     | 94          | 97          |
| Medical          | 67  | 71  | 70  | 49  |     |     |     |     |     |     |     |     | 257         | 247         |
| Animal Complaint | 24  | 21  | 20  | 26  |     |     |     |     |     |     |     |     | 91          | 100         |
| Alarms           | 30  | 39  | 34  | 30  |     |     |     |     |     |     |     |     | 133         | 98          |
| Felony Arrests   | 3   | 1   | 8   | 1   |     |     |     |     |     |     |     |     | 13          | 13          |
| GM Arrests       | 5   | 2   | 6   | 5   |     |     |     |     |     |     |     |     | 18          | 15          |
| Misd Arrests     | 7   | 10  | 5   | 5   |     |     |     |     |     |     |     |     | 27          | 22          |
| DUI Arrests      | 5   | 3   | 4   | 3   |     |     |     |     |     |     |     |     | 15          | 9           |
| Drug Arrests     | 0   | 1   | 4   | 0   |     |     |     |     |     |     |     | i   | 5           | 6           |
| Domestic Arrests | 3   | 1   | 1   | 0   |     |     |     |     |     |     |     |     | 5           | 3           |
| Warrant Arrests  | 4   | 0   | 2   | 3   |     |     |     |     |     |     |     |     | 9           | 20          |
| Traffic Stops    | 134 | 103 | 197 | 167 |     |     |     |     |     |     |     |     | 601         | 873         |
| Traffic Arrests  | 27  | 38  | 74  | 60  |     |     |     |     |     |     |     |     | 199         | 272         |