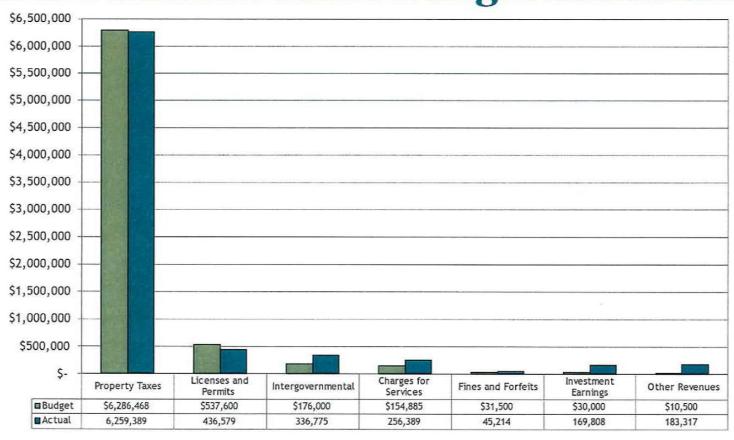

|                   |                                                 |
| Transfers in                         | 2,000                        | 2,000             | 2                                               |
| Transfers out                        | (1,708,500)                  | (2,548,500)       | (840,000)                                       |
| Total other financing sources (uses) | (1,706,500)                  | (2,546,500)       | (840,000)                                       |
| Net change in fund balance           | \$ (78,389)                  | \$ (142,630)      | \$ (64,241)                                     |

### **General Fund Revenues**



### General Fund - Revenues



### 2024 General Fund Revenues



### **General Fund Revenues Budget and Actual**



### **General Fund Expenditures**



### **General Fund - Expenditures**

### 2023 General Fund Expenditures

### 2024 General Fund Expenditures





### General Fund Expenditures - Budget and Actual



### General Fund - Fund Balance



### **Tax Capacity, Levy and Rates**



Auditor



### Andrew Grice

AUDIT SHAREHOLDER 952-563-6862

ANDY. GRICE @ CREATIVEPLANNING. COM

## Thank You



This commentary is provided for general information purposes only, should not be construed as investment, tax or legal advice, and does not constitute an attorney/client relationship. Past performance of any market results is no assurance of future performance. The information contained herein has been obtained from sources deemed reliable but is not guaranteed.



City of Ham Lake

Communications Lette