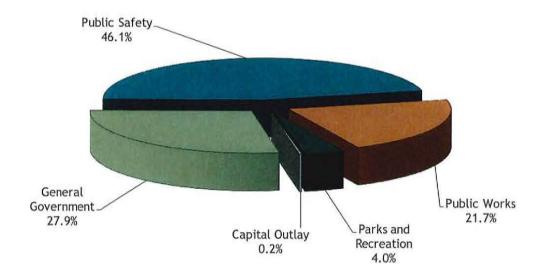

ts along with increased supply and maintenance needs. Capital outlay for the General Fund increased \$62,192 related to additional equipment purchases. General government decreased \$109,530 as a result of less ARPA funds to spend in 2024. The remaining functions were consistent with prior year amounts.

For the past five years, the City has had a consistent approach to allocating spending across City departments and functions. Traditionally, the largest category of the City's expenditures has been public safety for police, fire, and building inspection services.

#### General Fund Expenditures (Continued)

Allocations of the City's General Fund expenditures by function for the past two years are displayed below.

#### 2024 General Fund Expenditures



#### 2023 General Fund Expenditures



#### General Fund Expenditures (Continued)

The graph below presents a comparison of final budget and actual results for General Fund expenditures.





Overall, total expenditures were \$315,241, or 5.6%, under the budgeted amounts.

Public safety was \$189,518 under budget with salaries and wages for fire protection and building inspections coming in less than anticipated. Public works was \$158,264 under budget due in part to less blacktop maintenance and engineering costs than anticipated. Parks and recreation expenditures were \$133,538 under budget due to less salary and benefits than budgeted. General government expenditures were \$181,201 over budget due to election costs being higher than anticipated and not budgeting for the remaining use of ARPA funding within the department.