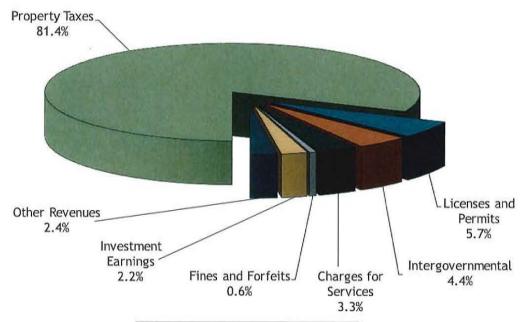

lt of an increase in levy. The other revenues category saw an increase of \$150,019 primarily related to a reimbursement from HRA funds held at the county for 2024 compensation plan expenditures. Charges for services increased \$72,159 due in part to greater revenue related to conduit debt issuances, tower leases, and ball field rentals. These increases were offset by a decrease in intergovernmental revenue of \$222,064 related to less revenue from the American Rescue Plan Act (ARPA) compared to the prior year. Other revenue categories were relatively consistent compared to the prior year.

### City of Ham Lake Financial Analysis

### General Fund Revenues (Continued)

Allocations of the City's revenues by source for the past two years are displayed below.

### 2024 General Fund Revenues



### 2023 General Fund Revenues



#### General Fund Revenues (Continued)

The graph below presents a comparison of final budget and actual results for General Fund revenues.





Total General Fund revenue exceeded the final revised budget by \$460,518 or 6.4%. The greatest variance was in the other revenues category, which was \$172,817 over budget based on unbudgeted reimbursement for 2024 compensation plan expenditures. Intergovernmental revenue was \$160,775 over budget due to the recognition of ARPA federal funding in the current year and more state fire aid than anticipated. Investment income was over budget by \$139,808 as a result of conservative budgeting for investment income. Charges for services was \$101,504 over budget primarily related to conduit debt issuances and tower l