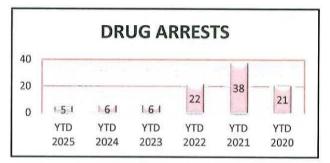

### CITY OF HAM LAKE - APRIL 2025

| OFFENSE          | JAN | FEB | MAR | APR | MAY | JUN | JUL | AUG | SEP | ост | NOV | DEC | YTD<br>2025 | YTD<br>2024 |
|------------------|-----|-----|-----|-----|-----|-----|-----|-----|-----|-----|-----|-----|-------------|-------------|
| Call for Service | 433 | 411 | 434 | 429 |     |     |     |     |     |     |     |     | 1,707       | 1,824       |
| Burglaries       | 1   | 1   | 0   | 2   |     |     |     |     |     |     |     |     | 4           | 3           |
| Thefts           | 8   | 4   | 3   | 8   |     |     |     |     |     |     |     |     | 23          | 43          |
| Crim Sex Conduct | 0   | 0   | 2   | 1   |     |     |     |     |     |     |     |     | 3           | 0           |
| Assault          | 3   | 1   | 1   | 1   |     |     |     |     |     |     |     |     | 6           | 8           |
| Dam to Property  | 0   | 1   | 3   | 2   |     |     |     |     |     |     |     |     | 6           | 12          |
| Harass Comm      | 0   | 0   | 0   | 0   |     |     |     |     |     |     |     |     | 0           | 1           |
| PI Accidents     | 3   | 4   | 7   | 2   |     |     |     |     |     |     |     |     | 16          | 15          |
| PD Accidents     | 26  | 20  | 16  | 32  |     |     |     |     |     |     |     |     | 94          | 97          |
| Medical          | 67  | 71  | 70  | 49  |     |     |     |     |     |     |     |     | 257         | 247         |
| Animal Complaint | 24  | 21  | 20  | 26  |     |     |     |     |     |     |     |     | 91          | 100         |
| Alarms           | 30  | 39  | 34  | 30  |     |     |     |     |     |     |     |     | 133         | 98          |
| Felony Arrests   | 3   | 1   | 8   | 1   |     |     |     |     |     |     |     |     | 13          | 13          |
| GM Arrests       | 5   | 2   | 6   | 5   |     |     |     |     |     |     |     |     | 18          | 15          |
| Misd Arrests     | 7   | 10  | 5   | 5   |     |     |     |     |     |     |     |     | 27          | 22          |
| DUI Arrests      | 5   | 3   | 4   | 3   |     |     |     |     |     |     |     |     | 15          | 9           |
| Drug Arrests     | 0   | 1   | 4   | 0   |     |     |     |     |     |     |     | i   | 5           | 6           |
| Domestic Arrests | 3   | 1   | 1   | 0   |     |     |     |     |     |     |     |     | 5           | 3           |
| Warrant Arrests  | 4   | 0   | 2   | 3   |     |     |     |     |     |     |     |     | 9           | 20          |
| Traffic Stops    | 134 | 103 | 197 | 167 |     |     |     |     |     |     |     |     | 601         | 873         |
| Traffic Arrests  | 27  | 38  | 74  | 60  |     |     |     |     |     |     |     |     | 199         | 272         |