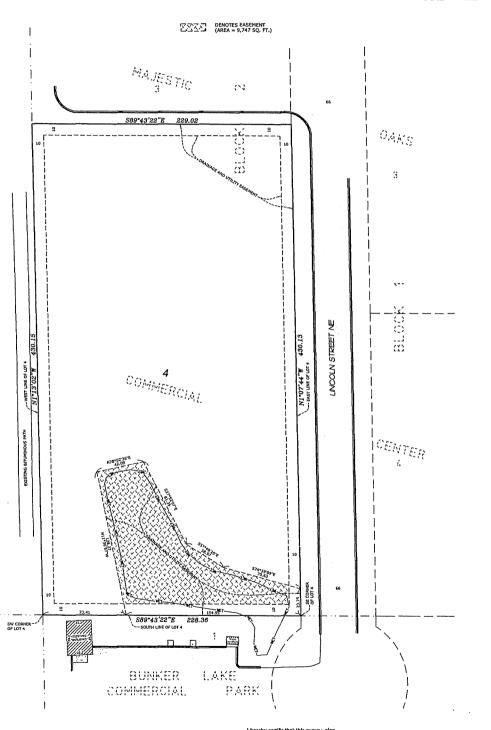

- 4.1 Approval of minutes of May 5, 2025
- 4.2 Approval of claims
- 4.3 Approval of scheduling a Budget Workshop meeting for Monday, June 2, 2025 at 5:00 p.m.
- 4.4 Approval of a Temporary On-Sale Liquor License for the Ham Lake Lion's at Lion's Park, 1220 157<sup>th</sup> Avenue NE, for the Freedom Festival on Saturday, June 28, 2025
- 4.5 Approval of a variance to request an 8-foot fence at 17374 Terrace Road NE
- 4.6 Approval of an Ordinance regarding Article 7-614 Issuance of Licenses
- 4.7 Approval of Officer appointment of additional Captain at Fire Station #2
- 4.8 Approval of a Resolution scheduling a public hearing to vacate a portion of the drainage and utility easement on Lot 4, Block 2, Majestic Oaks Commercial Center (13928 Lincoln Street NE)