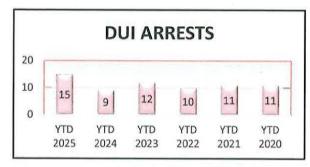

### CITY OF HAM LAKE - APRIL 2025

| OFFENSE          | JAN | FEB | MAR | APR | MAY | JUN | JUL | AUG | SEP | ост | NOV | DEC | YTD<br>2025 | YTD<br>2024 |
|------------------|-----|-----|-----|-----|-----|-----|-----|-----|-----|-----|-----|-----|-------------|-------------|
| Call for Service | 433 | 411 | 434 | 429 |     |     |     |     |     |     |     |     | 1,707       | 1,824       |
| Burglaries       | 1   | 1   | 0   | 2   |     |     |     |     |     |     |     |     | 4           | 3           |
| Thefts           | 8   | 4   | 3   | 8   |     |     |     |     |     |     |     |     | 23          | 43          |
| Crim Sex Conduct | 0   | 0   | 2   | 1   |     |     |     |     |     |     |     |     | 3           | 0           |
| Assault          | 3   | 1   | 1   | 1   |     |     |     |     |     |     |     |     | 6           | 8           |
| Dam to Property  | 0   | 1   | 3   | 2   |     |     |     |     |     |     |     |     | 6           | 12          |
| Harass Comm      | 0   | 0   | 0   | 0   |     |     |     |     |     |     |     |     | 0           | 1           |
| PI Accidents     | 3   | 4   | 7   | 2   |     |     |     |     |     |     |     |     | 16          | 15          |
| PD Accidents     | 26  | 20  | 16  | 32  |     |     |     |     |     |     |     |     | 94          | 97          |
| Medical          | 67  | 71  | 70  | 49  |     |     |     |     |     |     |     |     | 257         | 247         |
| Animal Complaint | 24  | 21  | 20  | 26  |     |     |     |     |     |     |     |     | 91          | 100         |
| Alarms           | 30  | 39  | 34  | 30  |     |     |     |     |     |     |     |     | 133         | 98          |
| Felony Arrests   | 3   | 1   | 8   | 1   |     |     |     |     |     |     |     |     | 13          | 13          |
| GM Arrests       | 5   | 2   | 6   | 5   |     |     |     |     |     |     |     |     | 18          | 15          |
| Misd Arrests     | 7   | 10  | 5   | 5   |     |     |     |     |     |     |     |     | 27          | 22          |
| DUI Arrests      | 5   | 3   | 4   | 3   |     |     |     |     |     |     |     |     | 15          | 9           |
| Drug Arrests     | 0   | 1   | 4   | 0   |     |     |     |     |     |     |     | i   | 5           | 6           |
| Domestic Arrests | 3   | 1   | 1   | 0   |     |     |     |     |     |     |     |     | 5           | 3           |
| Warrant Arrests  | 4   | 0   | 2   | 3   |     |     |     |     |     |     |     |     | 9           | 20          |
| Traffic Stops    | 134 | 103 | 197 | 167 |     |     |     |     |     |     |     |     | 601         | 873         |
| Traffic Arrests  | 27  | 38  | 74  | 60  |     |     |     |     |     |     |     |     | 199         | 272         |