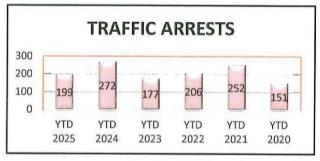

### CITY OF HAM LAKE - APRIL 2025

| OFFENSE          | JAN | FEB | MAR | APR | MAY | JUN | JUL | AUG | SEP | ост | NOV | DEC | YTD<br>2025 | YTD<br>2024 |
|------------------|-----|-----|-----|-----|-----|-----|-----|-----|-----|-----|-----|-----|-------------|-------------|
| Call for Service | 433 | 411 | 434 | 429 |     |     |     |     |     |     |     |     | 1,707       | 1,824       |
| Burglaries       | 1   | 1   | 0   | 2   |     |     |     |     |     |     |     |     | 4           | 3           |
| Thefts           | 8   | 4   | 3   | 8   |     |     |     |     |     |     |     |     | 23          | 43          |
| Crim Sex Conduct | 0   | 0   | 2   | 1   |     |     |     |     |     |     |     |     | 3           | 0           |
| Assault          | 3   | 1   | 1   | 1   |     |     |     |     |     |     |     |     | 6           | 8           |
| Dam to Property  | 0   | 1   | 3   | 2   |     |     |     |     |     |     |     |     | 6           | 12          |
| Harass Comm      | 0   | 0   | 0   | 0   |     |     |     |     |     |     |     |     | 0           | 1           |
| PI Accidents     | 3   | 4   | 7   | 2   |     |     |     |     |     |     |     |     | 16          | 15          |
| PD Accidents     | 26  | 20  | 16  | 32  |     |     |     |     |     |     |     |     | 94          | 97          |
| Medical          | 67  | 71  | 70  | 49  |     |     |     |     |     |     |     |     | 257         | 247         |
| Animal Complaint | 24  | 21  | 20  | 26  |     |     |     |     |     |     |     |     | 91          | 100         |
| Alarms           | 30  | 39  | 34  | 30  |     |     |     |     |     |     |     |     | 133         | 98          |
| Felony Arrests   | 3   | 1   | 8   | 1   |     |     |     |     |     |     |     |     | 13          | 13          |
| GM Arrests       | 5   | 2   | 6   | 5   |     |     |     |     |     |     |     |     | 18          | 15          |
| Misd Arrests     | 7   | 10  | 5   | 5   |     |     |     |     |     |     |     |     | 27          | 22          |
| DUI Arrests      | 5   | 3   | 4   | 3   |     |     |     |     |     |     |     |     | 15          | 9           |
| Drug Arrests     | 0   | 1   | 4   | 0   |     |     |     |     |     |     |     | i   | 5           | 6           |
| Domestic Arrests | 3   | 1   | 1   | 0   |     |     |     |     |     |     |     |     | 5           | 3           |
| Warrant Arrests  | 4   | 0   | 2   | 3   |     |     |     |     |     |     |     |     | 9           | 20          |
| Traffic Stops    | 134 | 103 | 197 | 167 |     |     |     |     |     |     |     |     | 601         | 873         |
| Traffic Arrests  | 27  | 38  | 74  | 60  |     |     |     |     |     |     |     |     | 199         | 272         |