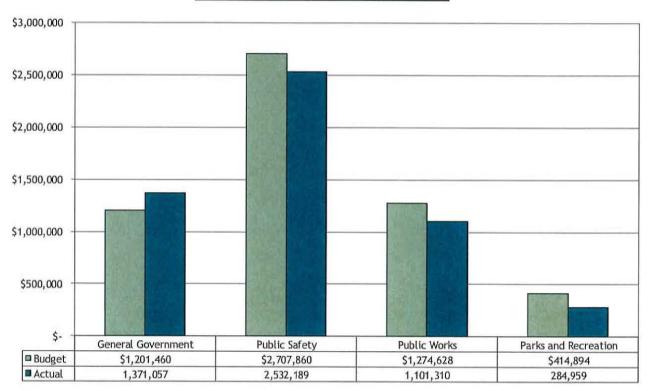

eneral government decreased \$109,530 as a result of less ARPA funds to spend in 2024. The remaining functions were consistent with prior year amounts.

For the past five years, the City has had a consistent approach to allocating spending across City departments and functions. Traditionally, the largest category of the City's expenditures has been public safety for police, fire, and building inspection services.

#### General Fund Expenditures (Continued)

Allocations of the City's General Fund expenditures by function for the past two years are displayed below.

#### 2024 General Fund Expenditures



#### 2023 General Fund Expenditures



#### General Fund Expenditures (Continued)

The graph below presents a comparison of final budget and actual results for General Fund expenditures.





Overall, total expenditures were \$315,241, or 5.6%, under the budgeted amounts.

Public safety was \$189,518 under budget with salaries and wages for fire protection and building inspections coming in less than anticipated. Public works was \$158,264 under budget due in part to less blacktop maintenance and engineering costs than anticipated. Parks and recreation expenditures were \$133,538 under budget due to less salary and benefits than budgeted. General government expenditures were \$181,201 over budget due to election costs being higher than anticipated and not budgeting for the remaining use of ARPA funding within the department.

#### General Fund Balance

The General Fund balance decreased \$142,630 from 2023 to 2024. This is a result of expenditures and transfers out exceeding