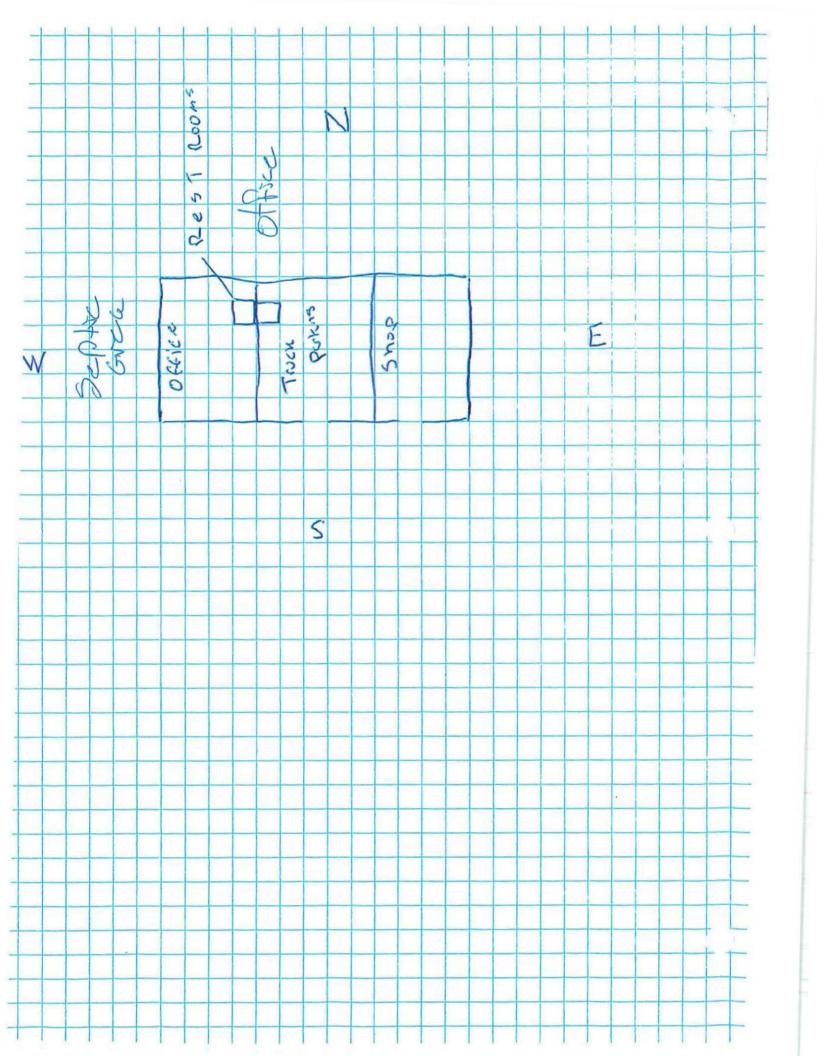

atues have to hold an impounded vehicle for 45 days before we can remove it from out lot. We will have an employee on site from 7am to 11pm to answer phones, but will not have customers past 4pm at the property. According to lot measurements and Ham Lake code, we have the availability to have 70 parking spots behind our gated fence; we rarely have the lot full.

We do repair our own trucks but we do not repair customer's vehicles. We have approximately 12 employees including our mechanic (1), office staff (5), and drivers (6).

Since we have had our business in Ham Lake we have grown substantially and we are requesting an amendment to our CUP for additional parking of vehicles in our storage lot.

Thank you, Frovik's Towing

# ArcGIS Web Map



4/1/2025, 1:54:49 PM

' Multi-units











Meeting Date: May 19, 2025



#### CITY OF HAM LAKE STAFF REPORT

To:

**Mayor and Councilmembers** 

From:

Andrea Murff, Finance/Human Resource Director

Item/Title/Subject: 2025 1st Quarter Financials

#### INTRODUCTION/DISCUSSION:

Bank accounts have been reconciled through March 31, 2025 as well as a review of all activity in all funds has been performed. The following is a summary of my observations on the City's financial position at the end of the 1st Quarter of 2025. All information presented is unaudited and is subject to end-of-year adjustments.

#### **Cash and Investments**

The City's cash and investment balances are as follows:

|                                                                                  | 03/31/2025 |