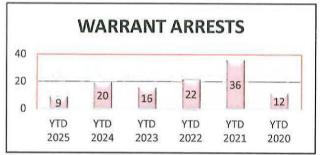

### CITY OF HAM LAKE - APRIL 2025

| OFFENSE          | JAN | FEB | MAR | APR | MAY | JUN | JUL | AUG | SEP | ост | NOV | DEC | YTD<br>2025 | YTD<br>2024 |
|------------------|-----|-----|-----|-----|-----|-----|-----|-----|-----|-----|-----|-----|-------------|-------------|
| Call for Service | 433 | 411 | 434 | 429 |     |     |     |     |     |     |     |     | 1,707       | 1,824       |
| Burglaries       | 1   | 1   | 0   | 2   |     |     |     |     |     |     |     |     | 4           | 3           |
| Thefts           | 8   | 4   | 3   | 8   |     |     |     |     |     |     |     |     | 23          | 43          |
| Crim Sex Conduct | 0   | 0   | 2   | 1   |     |     |     |     |     |     |     |     | 3           | 0           |
| Assault          | 3   | 1   | 1   | 1   |     |     |     |     |     |     |     |     | 6           | 8           |
| Dam to Property  | 0   | 1   | 3   | 2   |     |     |     |     |     |     |     |     | 6           | 12          |
| Harass Comm      | 0   | 0   | 0   | 0   |     |     |     |     |     |     |     |     | 0           | 1           |
| PI Accidents     | 3   | 4   | 7   | 2   |     |     |     |     |     |     |     |     | 16          | 15          |
| PD Accidents     | 26  | 20  | 16  | 32  |     |     |     |     |     |     |     |     | 94          | 97          |
| Medical          | 67  | 71  | 70  | 49  |     |     |     |     |     |     |     |     | 257         | 247         |
| Animal Complaint | 24  | 21  | 20  | 26  |     |     |     |     |     |     |     |     | 91          | 100         |
| Alarms           | 30  | 39  | 34  | 30  |     |     |     |     |     |     |     |     | 133         | 98          |
| Felony Arrests   | 3   | 1   | 8   | 1   |     |     |     |     |     |     |     |     | 13          | 13          |
| GM Arrests       | 5   | 2   | 6   | 5   |     |     |     |     |     |     |     |     | 18          | 15          |
| Misd Arrests     | 7   | 10  | 5   | 5   |     |     |     |     |     |     |     |     | 27          | 22          |
| DUI Arrests      | 5   | 3   | 4   | 3   |     |     |     |     |     |     |     |     | 15          | 9           |
| Drug Arrests     | 0   | 1   | 4   | 0   |     |     |     |     |     |     |     | i   | 5           | 6           |
| Domestic Arrests | 3   | 1   | 1   | 0   |     |     |     |     |     |     |     |     | 5           | 3           |
| Warrant Arrests  | 4   | 0   | 2   | 3   |     |     |     |     |     |     |     |     | 9           | 20          |
| Traffic Stops    | 134 | 103 | 197 | 167 |     |     |     |     |     |     |     |     | 601         | 873         |
| Traffic Arrests  | 27  | 38  | 74  | 60  |     |     |     |     |     |     |     |     | 199         | 272         |