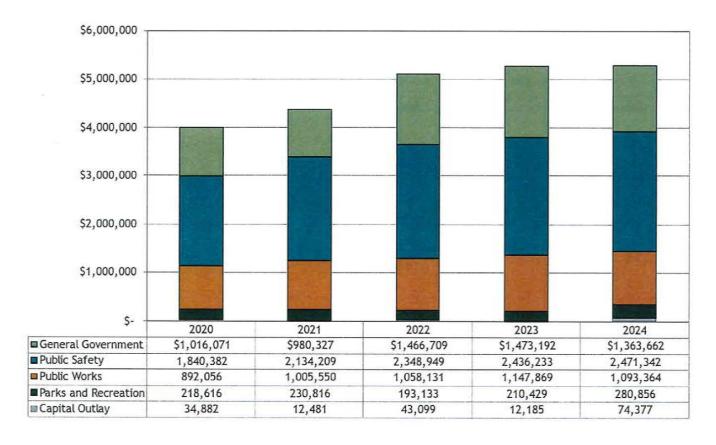

|
| Transfers in                         | 2,000                        | 2,000             | 2                                               |
| Transfers out                        | (1,708,500)                  | (2,548,500)       | (840,000)                                       |
| Total other financing sources (uses) | (1,706,500)                  | (2,546,500)       | (840,000)                                       |
| Net change in fund balance           | \$ (78,389)                  | \$ (142,630)      | \$ (64,241)                                     |

### **General Fund Revenues**



### General Fund - Revenues



### 2024 General Fund Revenues



### **General Fund Revenues Budget and Actual**



### **General Fund Expenditures**



### **General Fund - Expenditures**

### 2023 General Fund Expenditures

### 2024 General Fund Expenditures





### General Fund Expenditures - Budget and Actual



### General Fund - Fund Balance



### **Tax Capacity, Levy and Rates**



Auditor



### Andrew Grice

AUDIT SHAREHOLDER 952-563-6862

ANDY. GRICE @ CREATIVEPLANNING. COM

## Thank You



This commentary is provided for general information purposes only, should not be construed as investment, tax or legal advice, and does not constitute an attorney/client relationship. Past performance of any market results is no assurance of future performance. The information contained herein has been obtained from sources deemed reliable but is not guaranteed.



City of Ham Lake

Communications Letter

December 31, 2024

### City of Ham