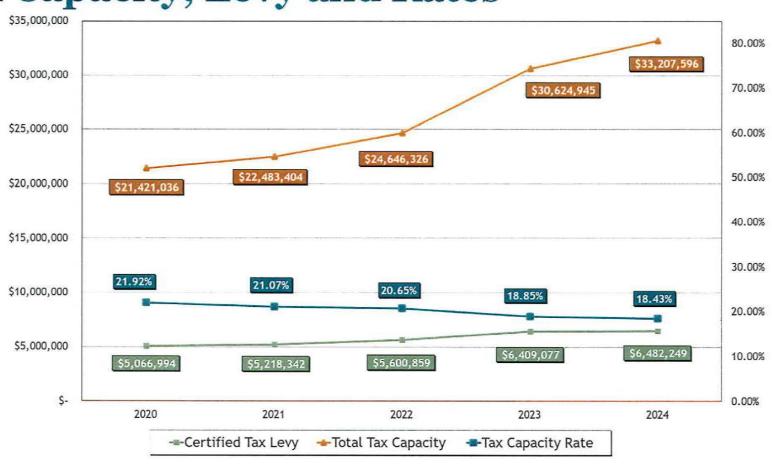

| (2,548,500)       | (840,000)                                       |
| Total other financing sources (uses) | (1,706,500)                  | (2,546,500)       | (840,000)                                       |
| Net change in fund balance           | \$ (78,389)                  | \$ (142,630)      | \$ (64,241)                                     |

### **General Fund Revenues**



### General Fund - Revenues



### 2024 General Fund Revenues



### **General Fund Revenues Budget and Actual**



### **General Fund Expenditures**



### **General Fund - Expenditures**

### 2023 General Fund Expenditures

### 2024 General Fund Expenditures





### General Fund Expenditures - Budget and Actual



### General Fund - Fund Balance



### **Tax Capacity, Levy and Rates**



Auditor



### Andrew Grice

AUDIT SHAREHOLDER 952-563-6862

ANDY. GRICE @ CREATIVEPLANNING. COM

## Thank You



This commentary is provided for general information purposes only, should not be construed as investment, tax or legal advice, and does not constitute an attorney/client relationship. Past performance of any market results is no assurance of future performance. The information contained herein has been obtained from sources deemed reliable but is not guaranteed.



City of Ham Lake

Communications Letter

December 31, 2024

### City of Ham Lake Table of Contents

| Report on Matters Identified as a Result of the Audit of the Basic Financial Statements | 1  |
|-----------------------------------------------------------------------------------------|----|
| Significant Deficien