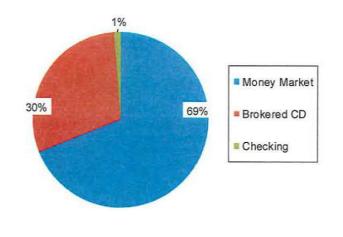

100,019.86                | (0.69)                 |
|                      |                                  |                       |       | 100,020.55                 | 2,683,473.08            | (4,933,555.28)          | 2,250,000.00   | 82.20         | 100,020.55                              | 100,019.86                | (0.69)                 |
|                      |                                  |                       |       | \$ 10,151,854.50 \$        | 6,218,193.30 \$         | (8,290,258.39) \$       | 249,000.00 \$  | 119,478.97 \$ | 8,448,268.38                            | 9,158,426,01 'S           | 710,157.63             |

Deposits in Transi 1,360.64

O/S Checks (4,589.31)

Total \$ 9,155,197.34

#### Investment Summary (continued) As of 03/31/2025 (unaudited)





| Maturity                        | Unadjusted<br>Market Value<br>3/31/2025 | U  | Market Value<br>3/31/2025 | Variance<br>3/31/2025 |            |  |  |
|---------------------------------|-----------------------------------------|----|---------------------------|-----------------------|------------|--|--|
| Current                         | \$ 4,713,696.12                         | s  | 5,396,442.83              | s                     | 682,746.71 |  |  |
| < 1 year                        | 731,620.74                              |    | 734,004.00                |                       | 2,383.26   |  |  |
| 1-2 years                       | 1,197,874.29                            |    | 1,208,364.41              |                       | 10,490.12  |  |  |
| 2-3 years