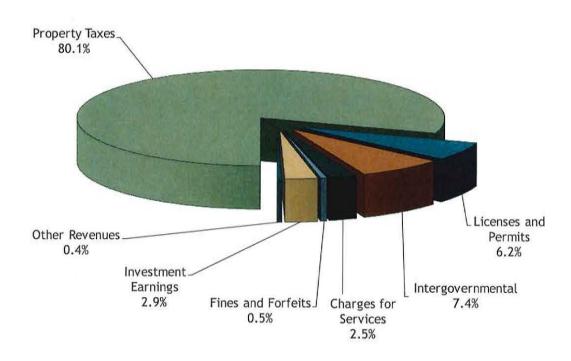

er revenues category saw an increase of \$150,019 primarily related to a reimbursement from HRA funds held at the county for 2024 compensation plan expenditures. Charges for services increased \$72,159 due in part to greater revenue related to conduit debt issuances, tower leases, and ball field rentals. These increases were offset by a decrease in intergovernmental revenue of \$222,064 related to less revenue from the American Rescue Plan Act (ARPA) compared to the prior year. Other revenue categories were relatively consistent compared to the prior year.

### City of Ham Lake Financial Analysis

### General Fund Revenues (Continued)

Allocations of the City's revenues by source for the past two years are displayed below.

### 2024 General Fund Revenues



### 2023 General Fund Revenues



#### General Fund Revenues (Continued)

The graph below presents a comparison of final budget and actual results for General Fund revenues.





Total General Fund revenue exceeded the final revised budget by \$460,518 or 6.4%. The greatest variance was in the other revenues category, which was \$172,817 over budget based on unbudgeted reimbursement for 2024 compensation plan expenditures. Intergovernmental revenue was \$160,775 over budget due to the recognition of ARPA federal funding in the current year and more state fire aid than anticipated. Investment income was over budget by \$139,808 as a result of conservative budgeting for investment income. Charges for services was \$101,504 over budget primarily related to conduit debt issuances and tower lease revenue coming in higher than