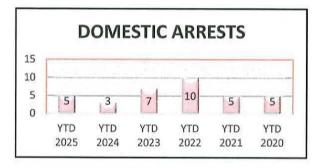

### CITY OF HAM LAKE - APRIL 2025

| OFFENSE          | JAN | FEB | MAR | APR | MAY | JUN | JUL | AUG | SEP | ост | NOV | DEC | YTD<br>2025 | YTD<br>2024 |
|------------------|-----|-----|-----|-----|-----|-----|-----|-----|-----|-----|-----|-----|-------------|-------------|
| Call for Service | 433 | 411 | 434 | 429 |     |     |     |     |     |     |     |     | 1,707       | 1,824       |
| Burglaries       | 1   | 1   | 0   | 2   |     |     |     |     |     |     |     |     | 4           | 3           |
| Thefts           | 8   | 4   | 3   | 8   |     |     |     |     |     |     |     |     | 23          | 43          |
| Crim Sex Conduct | 0   | 0   | 2   | 1   |     |     |     |     |     |     |     |     | 3           | 0           |
| Assault          | 3   | 1   | 1   | 1   |     |     |     |     |     |     |     |     | 6           | 8           |
| Dam to Property  | 0   | 1   | 3   | 2   |     |     |     |     |     |     |     |     | 6           | 12          |
| Harass Comm      | 0   | 0   | 0   | 0   |     |     |     |     |     |     |     |     | 0           | 1           |
| PI Accidents     | 3   | 4   | 7   | 2   |     |     |     |     |     |     |     |     | 16          | 15          |
| PD Accidents     | 26  | 20  | 16  | 32  |     |     |     |     |     |     |     |     | 94          | 97          |
| Medical          | 67  | 71  | 70  | 49  |     |     |     |     |     |     |     |     | 257         | 247         |
| Animal Complaint | 24  | 21  | 20  | 26  |     |     |     |     |     |     |     |     | 91          | 100         |
| Alarms           | 30  | 39  | 34  | 30  |     |     |     |     |     |     |     |     | 133         | 98          |
| Felony Arrests   | 3   | 1   | 8   | 1   |     |     |     |     |     |     |     |     | 13          | 13          |
| GM Arrests       | 5   | 2   | 6   | 5   |     |     |     |     |     |     |     |     | 18          | 15          |
| Misd Arrests     | 7   | 10  | 5   | 5   |     |     |     |     |     |     |     |     | 27          | 22          |
| DUI Arrests      | 5   | 3   | 4   | 3   |     |     |     |     |     |     |     |     | 15          | 9           |
| Drug Arrests     | 0   | 1   | 4   | 0   |     |     |     |     |     |     |     | i   | 5           | 6           |
| Domestic Arrests | 3   | 1   | 1   | 0   |     |     |     |     |     |     |     |     | 5           | 3           |
| Warrant Arrests  | 4   | 0   | 2   | 3   |     |     |     |     |     |     |     |     | 9           | 20          |
| Traffic Stops    | 134 | 103 | 197 | 167 |     |     |     |     |     |     |     |     | 601         | 873         |
| Traffic Arrests  | 27  | 38  | 74  | 60  |     |     |     |     |     |     |     |     | 199         | 272         |