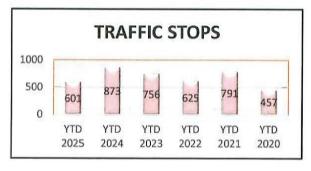

### CITY OF HAM LAKE - APRIL 2025

| OFFENSE          | JAN | FEB | MAR | APR | MAY | JUN | JUL | AUG | SEP | ост | NOV | DEC | YTD<br>2025 | YTD<br>2024 |
|------------------|-----|-----|-----|-----|-----|-----|-----|-----|-----|-----|-----|-----|-------------|-------------|
| Call for Service | 433 | 411 | 434 | 429 |     |     |     |     |     |     |     |     | 1,707       | 1,824       |
| Burglaries       | 1   | 1   | 0   | 2   |     |     |     |     |     |     |     |     | 4           | 3           |
| Thefts           | 8   | 4   | 3   | 8   |     |     |     |     |     |     |     |     | 23          | 43          |
| Crim Sex Conduct | 0   | 0   | 2   | 1   |     |     |     |     |     |     |     |     | 3           | 0           |
| Assault          | 3   | 1   | 1   | 1   |     |     |     |     |     |     |     |     | 6           | 8           |
| Dam to Property  | 0   | 1   | 3   | 2   |     |     |     |     |     |     |     |     | 6           | 12          |
| Harass Comm      | 0   | 0   | 0   | 0   |     |     |     |     |     |     |     |     | 0           | 1           |
| PI Accidents     | 3   | 4   | 7   | 2   |     |     |     |     |     |     |     |     | 16          | 15          |
| PD Accidents     | 26  | 20  | 16  | 32  |     |     |     |     |     |     |     |     | 94          | 97          |
| Medical          | 67  | 71  | 70  | 49  |     |     |     |     |     |     |     |     | 257         | 247         |
| Animal Complaint | 24  | 21  | 20  | 26  |     |     |     |     |     |     |     |     | 91          | 100         |
| Alarms           | 30  | 39  | 34  | 30  |     |     |     |     |     |     |     |     | 133         | 98          |
| Felony Arrests   | 3   | 1   | 8   | 1   |     |     |     |     |     |     |     |     | 13          | 13          |
| GM Arrests       | 5   | 2   | 6   | 5   |     |     |     |     |     |     |     |     | 18          | 15          |
| Misd Arrests     | 7   | 10  | 5   | 5   |     |     |     |     |     |     |     |     | 27          | 22          |
| DUI Arrests      | 5   | 3   | 4   | 3   |     |     |     |     |     |     |     |     | 15          | 9           |
| Drug Arrests     | 0   | 1   | 4   | 0   |     |     |     |     |     |     |     | i   | 5           | 6           |
| Domestic Arrests | 3   | 1   | 1   | 0   |     |     |     |     |     |     |     |     | 5           | 3           |
| Warrant Arrests  | 4   | 0   | 2   | 3   |     |     |     |     |     |     |     |     | 9           | 20          |
| Traffic Stops    | 134 | 103 | 197 | 167 |     |     |     |     |     |     |     |     | 601         | 873         |
| Traffic Arrests  | 27  | 38  | 74  | 60  |     |     |     |     |     |     |     |     | 199         | 272         |