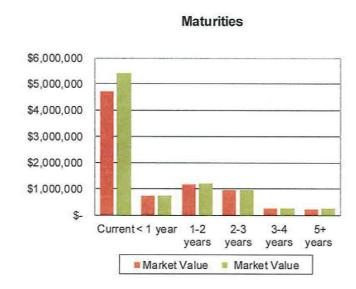

| 100,019.86                | (0.69)                 |
|                      |                                  |                       |       | 100,020.55                 | 2,683,473.08            | (4,933,555.28)          | 2,250,000.00   | 82.20         | 100,020.55                              | 100,019.86                | (0.69)                 |
|                      |                                  |                       |       | \$ 10,151,854.50 \$        | 6,218,193.30 \$         | (8,290,258.39) \$       | 249,000.00 \$  | 119,478.97 \$ | 8,448,268.38                            | 9,158,426,01 'S           | 710,157.63             |

Deposits in Transi 1,360.64

O/S Checks (4,589.31)

Total \$ 9,155,197.34

#### Investment Summary (continued) As of 03/31/2025 (unaudited)





| Maturity                        | Unadjusted<br>Market Value<br>3/31/2025 | U  | Market Value<br>3/31/2025 | Variance<br>3/31/2025 |            |  |  |
|---------------------------------|-----------------------------------------|----|---------------------------|-----------------------|------------|--|--|
| Current                         | \$ 4,713,696.12                         | s  | 5,396,442.83              | s                     | 682,746.71 |  |  |
| < 1 year                        | 731,620.74                              |    | 734,004.00                |                       | 2,383.26   |  |  |
| 1-2 years                       | 1,197,874.29                            |    | 1,208,364.41              |                       | 10,490.12  |  |  |
| 2-3 years