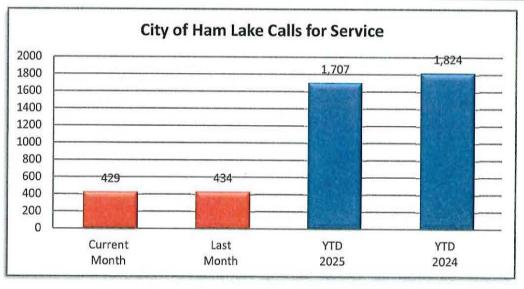

### CITY OF HAM LAKE - APRIL 2025

| OFFENSE          | JAN | FEB | MAR | APR | MAY | JUN | JUL | AUG | SEP | ост | NOV | DEC | YTD<br>2025 | YTD<br>2024 |
|------------------|-----|-----|-----|-----|-----|-----|-----|-----|-----|-----|-----|-----|-------------|-------------|
| Call for Service | 433 | 411 | 434 | 429 |     |     |     |     |     |     |     |     | 1,707       | 1,824       |
| Burglaries       | 1   | 1   | 0   | 2   |     |     |     |     |     |     |     |     | 4           | 3           |
| Thefts           | 8   | 4   | 3   | 8   |     |     |     |     |     |     |     |     | 23          | 43          |
| Crim Sex Conduct | 0   | 0   | 2   | 1   |     |     |     |     |     |     |     |     | 3           | 0           |
| Assault          | 3   | 1   | 1   | 1   |     |     |     |     |     |     |     |     | 6           | 8           |
| Dam to Property  | 0   | 1   | 3   | 2   |     |     |     |     |     |     |     |     | 6           | 12          |
| Harass Comm      | 0   | 0   | 0   | 0   |     |     |     |     |     |     |     |     | 0           | 1           |
| PI Accidents     | 3   | 4   | 7   | 2   |     |     |     |     |     |     |     |     | 16          | 15          |
| PD Accidents     | 26  | 20  | 16  | 32  |     |     |     |     |     |     |     |     | 94          | 97          |
| Medical          | 67  | 71  | 70  | 49  |     |     |     |     |     |     |     |     | 257         | 247         |
| Animal Complaint | 24  | 21  | 20  | 26  |     |     |     |     |     |     |     |     | 91          | 100         |
| Alarms           | 30  | 39  | 34  | 30  |     |     |     |     |     |     |     |     | 133         | 98          |
| Felony Arrests   | 3   | 1   | 8   | 1   |     |     |     |     |     |     |     |     | 13          | 13          |
| GM Arrests       | 5   | 2   | 6   | 5   |     |     |     |     |     |     |     |     | 18          | 15          |
| Misd Arrests     | 7   | 10  | 5   | 5   |     |     |     |     |     |     |     |     | 27          | 22          |
| DUI Arrests      | 5   | 3   | 4   | 3   |     |     |     |     |     |     |     |     | 15          | 9           |
| Drug Arrests     | 0   | 1   | 4   | 0   |     |     |     |     |     |     |     | i   | 5           | 6           |
| Domestic Arrests | 3   | 1   | 1   | 0   |     |     |     |     |     |     |     |     | 5           | 3           |
| Warrant Arrests  | 4   | 0   | 2   | 3   |     |     |     |     |     |     |     |     | 9           | 20          |
| Traffic Stops    | 134 | 103 | 197 | 167 |     |     |     |     |     |     |     |     | 601         | 873         |
| Traffic Arrests  | 27  | 38  | 74  | 60  |     |     |     |     |     |     |     |     | 199         | 272         |