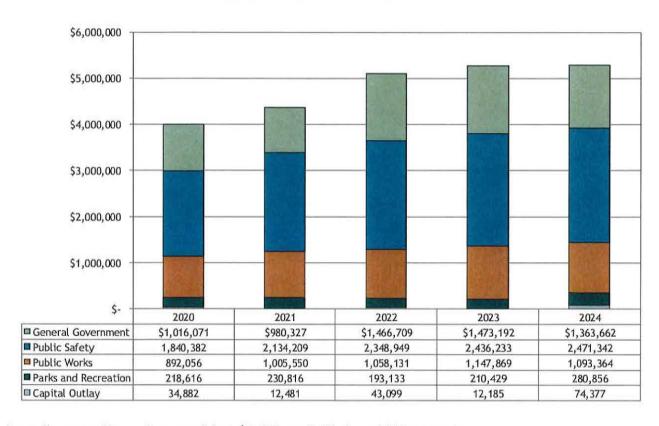

ted reimbursement for 2024 compensation plan expenditures. Intergovernmental revenue was \$160,775 over budget due to the recognition of ARPA federal funding in the current year and more state fire aid than anticipated. Investment income was over budget by \$139,808 as a result of conservative budgeting for investment income. Charges for services was \$101,504 over budget primarily related to conduit debt issuances and tower lease revenue coming in higher than anticipated. Licenses and permits were \$101,021 under budget with less building permit activity than anticipated. All other categories were fairly consistent with budgeted amounts.

#### **General Fund Expenditures**

The chart below shows the City's expenditures by function for the last five years.

#### General Fund Expenditures



Overall, expenditures increased just \$3,693, or 0.1%, from 2023 amounts.

The most significant increase in expenditures was in the parks and recreation category, which increased by \$70,427 due in part to greater salaries and benefits. Public safety expenditures increased \$35,109 due to an increase in personnel costs along with increased supply and maintenance needs. Capital outlay for the General Fund increased \$62,192 related to additional equipment purchases. General government decreased \$109,530 as a result of less ARPA funds to spend in 2024. The remaining functions were consistent with prior year amounts.

For the past five years, the City has had a consistent approach to allocating spending across City departments and functions. Traditionally, the largest category of the City'