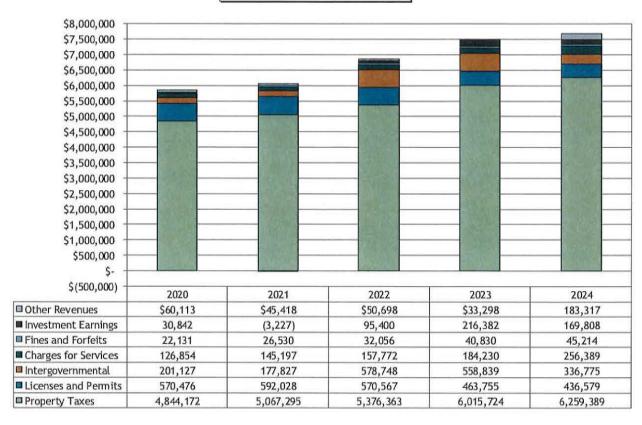

in fund balance           | \$ (78,389)                  | \$ (142,630)      | \$ (64,241)                                     |  |

For the year ended December 31, 2024, City Council adopted a General Fund budget that provided for approximately \$7.2 million in total revenues and \$5.6 million in total expenditures for a surplus of \$1.6 million. After factoring in transfers to and from other funds, the plan for the General Fund was a net decrease in fund balance of \$78,389. Actual amounts resulted in a decrease in fund balance of \$142,630. Budget to actual results are discussed further in the following pages.

### City of Ham Lake Financial Analysis

### General Fund Revenues

The chart below shows the City's revenues by source for the last five years.

### **General Fund Revenues**



In total, revenues increased \$174,413, or 2.3%, from 2023 to 2024.

Property taxes reported the largest increase from 2023, increasing \$243,665 as a result of an increase in levy. The other revenues category saw an increase of \$150,019 primarily related to a reimbursement from HRA funds held at the county for 2024 compensation plan expenditures. Charges for services increased \$72,159 due in part to greater revenue related to conduit debt issuances, tower leases, and ball field rentals. These increases were offset by a decrease in intergovernmental revenue of \$222,064 related to less revenue from the American Rescue Plan Act (ARPA) compared to the prior year. Other revenue categories were relatively consistent compared to the prior year.

### City of Ham Lake Financial Analysis

###