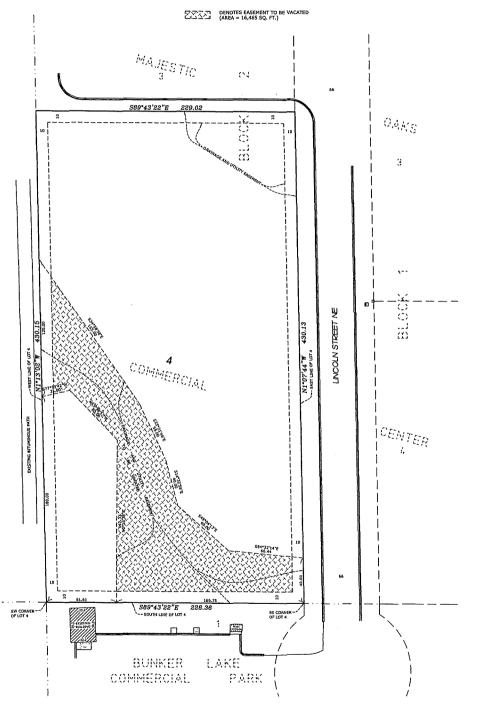

- 4.1 Approval of minutes of May 5, 2025
- 4.2 Approval of claims
- 4.3 Approval of scheduling a Budget Workshop meeting for Monday, June 2, 2025 at 5:00 p.m.
- 4.4 Approval of a Temporary On-Sale Liquor License for the Ham Lake Lion's at Lion's Park, 1220 157<sup>th</sup> Avenue NE, for the Freedom Festival on Saturday, June 28, 2025
- 4.5 Approval of a variance to request an 8-foot fence at 17374 Terrace Road NE
- 4.6 Approval of an Ordinance regarding Article 7-614 Issuance of Licenses
- 4.7 Approval of Officer appointment of additional Captain at Fire Station #2
- 4.8 Approval of a Resolution scheduling a public hearing to vacate a portion of the drainage and utility easement on Lot 4, Block 2, Majestic Oaks Commercial Center (13928 Lincoln Street NE)