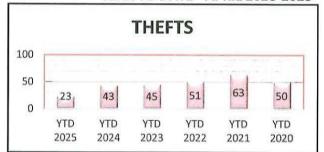

### CITY OF HAM LAKE - APRIL 2025

| OFFENSE          | JAN | FEB | MAR | APR | MAY | JUN | JUL | AUG | SEP | ост | NOV | DEC | YTD<br>2025 | YTD<br>2024 |
|------------------|-----|-----|-----|-----|-----|-----|-----|-----|-----|-----|-----|-----|-------------|-------------|
| Call for Service | 433 | 411 | 434 | 429 |     |     |     |     |     |     |     |     | 1,707       | 1,824       |
| Burglaries       | 1   | 1   | 0   | 2   |     |     |     |     |     |     |     |     | 4           | 3           |
| Thefts           | 8   | 4   | 3   | 8   |     |     |     |     |     |     |     |     | 23          | 43          |
| Crim Sex Conduct | 0   | 0   | 2   | 1   |     |     |     |     |     |     |     |     | 3           | 0           |
| Assault          | 3   | 1   | 1   | 1   |     |     |     |     |     |     |     |     | 6           | 8           |
| Dam to Property  | 0   | 1   | 3   | 2   |     |     |     |     |     |     |     |     | 6           | 12          |
| Harass Comm      | 0   | 0   | 0   | 0   |     |     |     |     |     |     |     |     | 0           | 1           |
| PI Accidents     | 3   | 4   | 7   | 2   |     |     |     |     |     |     |     |     | 16          | 15          |
| PD Accidents     | 26  | 20  | 16  | 32  |     |     |     |     |     |     |     |     | 94          | 97          |
| Medical          | 67  | 71  | 70  | 49  |     |     |     |     |     |     |     |     | 257         | 247         |
| Animal Complaint | 24  | 21  | 20  | 26  |     |     |     |     |     |     |     |     | 91          | 100         |
| Alarms           | 30  | 39  | 34  | 30  |     |     |     |     |     |     |     |     | 133         | 98          |
| Felony Arrests   | 3   | 1   | 8   | 1   |     |     |     |     |     |     |     |     | 13          | 13          |
| GM Arrests       | 5   | 2   | 6   | 5   |     |     |     |     |     |     |     |     | 18          | 15          |
| Misd Arrests     | 7   | 10  | 5   | 5   |     |     |     |     |     |     |     |     | 27          | 22          |
| DUI Arrests      | 5   | 3   | 4   | 3   |     |     |     |     |     |     |     |     | 15          | 9           |
| Drug Arrests     | 0   | 1   | 4   | 0   |     |     |     |     |     |     |     | i   | 5           | 6           |
| Domestic Arrests | 3   | 1   | 1   | 0   |     |     |     |     |     |     |     |     | 5           | 3           |
| Warrant Arrests  | 4   | 0   | 2   | 3   |     |     |     |     |     |     |     |     | 9           | 20          |
| Traffic Stops    | 134 | 103 | 197 | 167 |     |     |     |     |     |     |     |     | 601         | 873         |
| Traffic Arrests  | 27  | 38  | 74  | 60  |     |     |     |     |     |     |     |     | 199         | 272         |