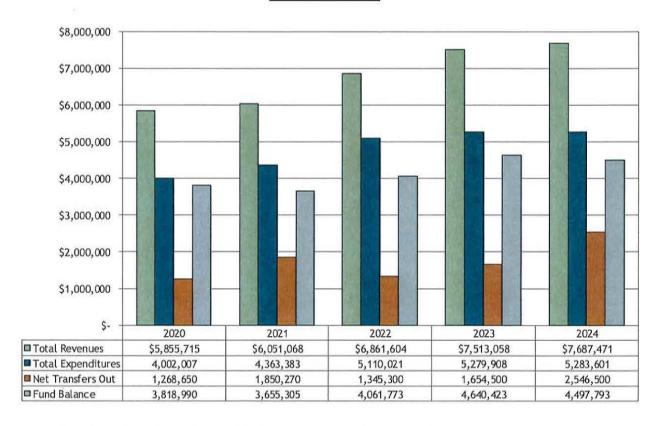

ith salaries and wages for fire protection and building inspections coming in less than anticipated. Public works was \$158,264 under budget due in part to less blacktop maintenance and engineering costs than anticipated. Parks and recreation expenditures were \$133,538 under budget due to less salary and benefits than budgeted. General government expenditures were \$181,201 over budget due to election costs being higher than anticipated and not budgeting for the remaining use of ARPA funding within the department.

#### General Fund Balance

The General Fund balance decreased \$142,630 from 2023 to 2024. This is a result of expenditures and transfers out exceeding revenues and transfers in.

Net transfers to other funds increased \$892,000 in 2024 as compared to 2023.

#### General Fund



The City has formally adopted a fund balance policy for the General fund which requires the City maintain a minimum unassigned fund balance of 35-50% of the next year's budgeted expenditures, including transfers. The City has consistently complied with this policy, which is the result of effective budgeting and monitoring by management and City Council.

#### Tax Capacity, Levy, and Rates

The chart below depicts tax capacity, tax levy, and tax rate information for the City. The City's tax capacity has increased each of the past five years, while the tax levy has increased at a slower rate, resulting in an overall decrease in the tax rate over the past five years.





Amounts obtained from Anoka County Property Records and Taxpayer Services.

#### **Executive Summary**

The following is