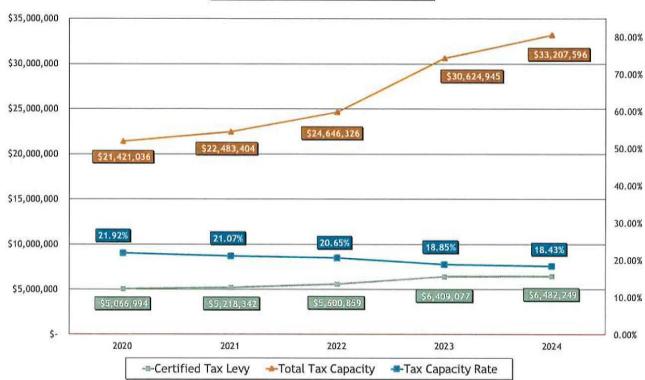

nues and transfers in.

Net transfers to other funds increased \$892,000 in 2024 as compared to 2023.

#### General Fund



The City has formally adopted a fund balance policy for the General fund which requires the City maintain a minimum unassigned fund balance of 35-50% of the next year's budgeted expenditures, including transfers. The City has consistently complied with this policy, which is the result of effective budgeting and monitoring by management and City Council.

#### Tax Capacity, Levy, and Rates

The chart below depicts tax capacity, tax levy, and tax rate information for the City. The City's tax capacity has increased each of the past five years, while the tax levy has increased at a slower rate, resulting in an overall decrease in the tax rate over the past five years.





Amounts obtained from Anoka County Property Records and Taxpayer Services.

#### **Executive Summary**

The following is an executive summary of financial related updates to assist you in staying current on emerging issues in accounting and finance. This summary will give you a preview of the new standards that have been recently issued and what is on the horizon for the near future. The most recent and significant updates include:

- Accounting Standard Update GASB Statement No. 102 Certain Risk Disclosures
   GASB has issued GASB Statement No. 102 relating to risk disclosures. The disclosures will
   provide users with timely information regarding certain concentrations or constraints and
   related events that have occurred or have begun to occur that make a government vulnerable
   t