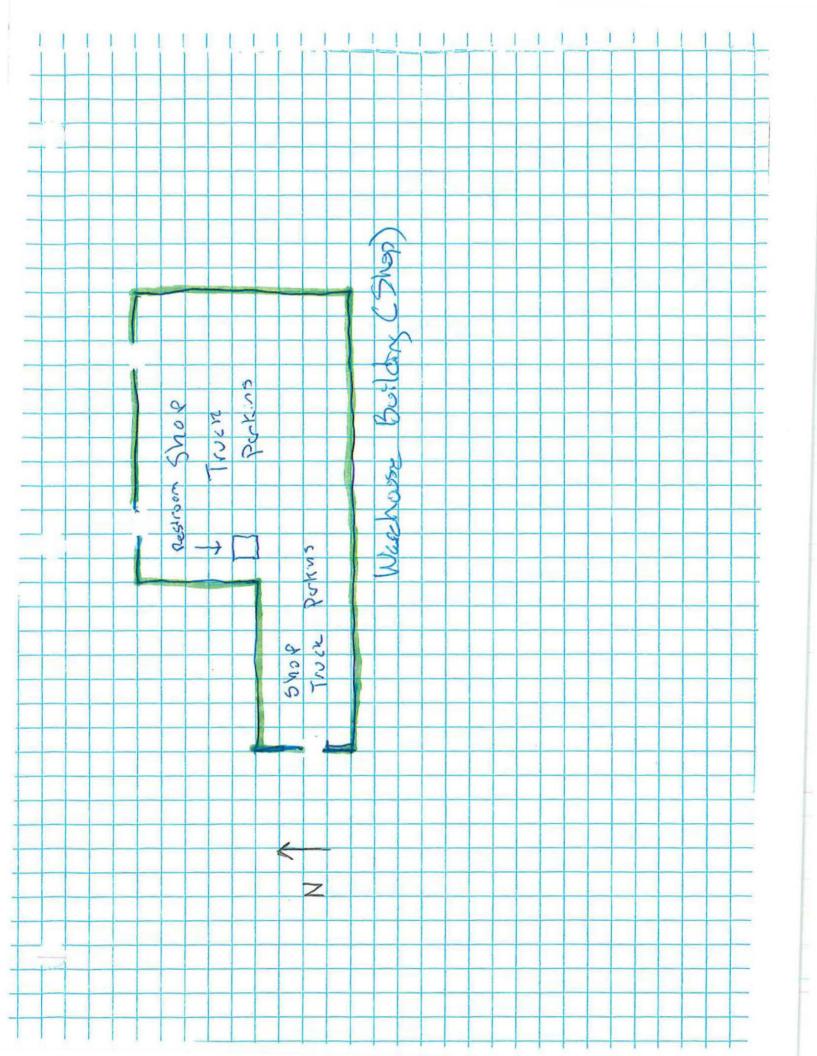

statues have to hold an impounded vehicle for 45 days before we can remove it from out lot. We will have an employee on site from 7am to 11pm to answer phones, but will not have customers past 4pm at the property. According to lot measurements and Ham Lake code, we have the availability to have 70 parking spots behind our gated fence; we rarely have the lot full.

We do repair our own trucks but we do not repair customer's vehicles. We have approximately 12 employees including our mechanic (1), office staff (5), and drivers (6).

Since we have had our business in Ham Lake we have grown substantially and we are requesting an amendment to our CUP for additional parking of vehicles in our storage lot.

Thank you, Frovik's Towing

# ArcGIS Web Map



4/1/2025, 1:54:49 PM

' Multi-units











Meeting Date: May 19, 2025



#### CITY OF HAM LAKE STAFF REPORT

To:

**Mayor and Councilmembers** 

From:

Andrea Murff, Finance/Human Resource Director

Item/Title/Subject: 2025 1st Quarter Financials

#### INTRODUCTION/DISCUSSION:

Bank accounts have been reconciled through March 31, 2025 as well as a review of all activity in all funds has been performed. The following is a summary of my observations on the City's financial position at the end of the 1st Quarter of 2025. All information presented is unaudited and is subject to end-of-year adjustments.

#### **Cash and Investments**

The City's cash and investment balances are as follows:

|                                                                                  | 03/31/2025 |