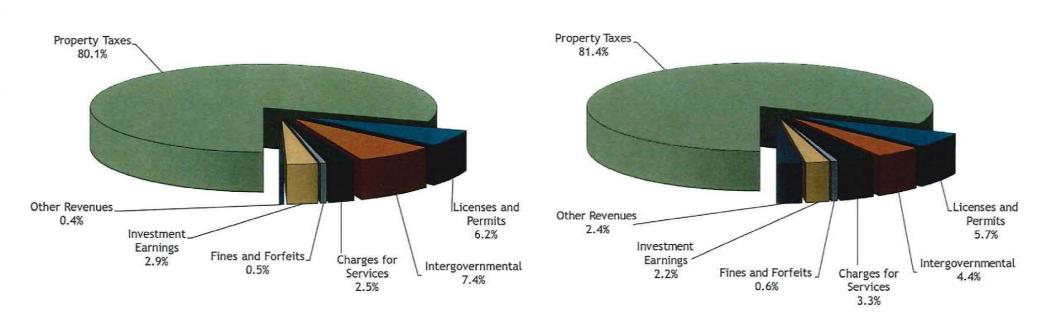

Financing Sources (Uses)       |                              |                   |                                                 |
| Transfers in                         | 2,000                        | 2,000             | 2                                               |
| Transfers out                        | (1,708,500)                  | (2,548,500)       | (840,000)                                       |
| Total other financing sources (uses) | (1,706,500)                  | (2,546,500)       | (840,000)                                       |
| Net change in fund balance           | \$ (78,389)                  | \$ (142,630)      | \$ (64,241)                                     |

### **General Fund Revenues**



### General Fund - Revenues



### 2024 General Fund Revenues



### **General Fund Revenues Budget and Actual**



### **General Fund Expenditures**



### **General Fund - Expenditures**

### 2023 General Fund Expenditures

### 2024 General Fund Expenditures





### General Fund Expenditures - Budget and Actual



### General Fund - Fund Balance



### **Tax Capacity, Levy and Rates**



Auditor



### Andrew Grice

AUDIT SHAREHOLDER 952-563-6862

ANDY. GRICE @ CREATIVEPLANNING. COM

## Thank You



This commentary is provided for general information purposes only, should not be construed as investment, tax or legal advice, and does not constitute an attorney/client relationship. Past performance of any market results is no assurance of future performance. The information contained herein has been obtained from sources deemed reliable but is not gu