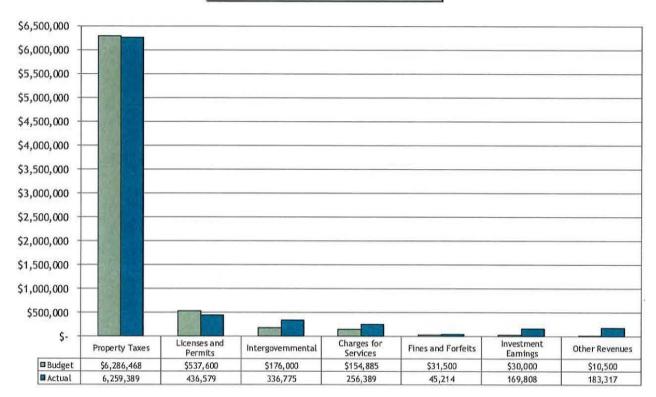

an expenditures. Charges for services increased \$72,159 due in part to greater revenue related to conduit debt issuances, tower leases, and ball field rentals. These increases were offset by a decrease in intergovernmental revenue of \$222,064 related to less revenue from the American Rescue Plan Act (ARPA) compared to the prior year. Other revenue categories were relatively consistent compared to the prior year.

### City of Ham Lake Financial Analysis

### General Fund Revenues (Continued)

Allocations of the City's revenues by source for the past two years are displayed below.

### 2024 General Fund Revenues



### 2023 General Fund Revenues



#### General Fund Revenues (Continued)

The graph below presents a comparison of final budget and actual results for General Fund revenues.





Total General Fund revenue exceeded the final revised budget by \$460,518 or 6.4%. The greatest variance was in the other revenues category, which was \$172,817 over budget based on unbudgeted reimbursement for 2024 compensation plan expenditures. Intergovernmental revenue was \$160,775 over budget due to the recognition of ARPA federal funding in the current year and more state fire aid than anticipated. Investment income was over budget by \$139,808 as a result of conservative budgeting for investment income. Charges for services was \$101,504 over budget primarily related to conduit debt issuances and tower lease revenue coming in higher than anticipated. Licenses and permits were \$101,021 under budget with less building permit activity than anticipated. All other categories were fai