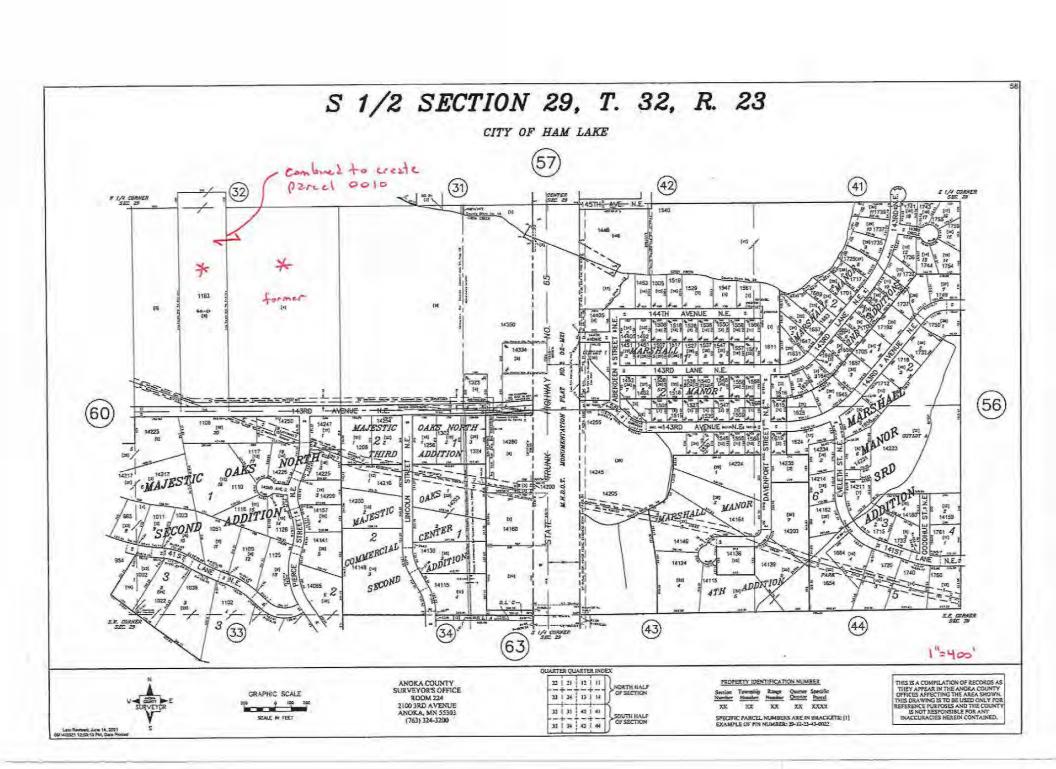

### 5.0 PLANNING COMMISSION RECOMMENDATIONS

- Jeff Entsminger, Entsminger Enterprises LLC, requesting Preliminary and Final Plat Approval, and rezoning of portions of Entsminger Farms from R-1 (Residential Single Family) to R-A (Rural Single Family Residential), of a 2 lot Minor Plat located in Section 29 (PID# 29-32-23-0010) (this is considered the First Reading of a Rezoning Ordinance)
- **6.0 ECONOMIC DEVELOPMENT AUTHORITY** None
- 7.0 APPEARANCES None
- 8.0 CITY ATTORNEY
- 9.0 CITY ENGINEER
- 10.0 CITY ADMINISTRATOR
- 11.0 COUNCIL BUSINESS
- 11.1 Committee Reports
- 11.2 Announcements and future agenda items