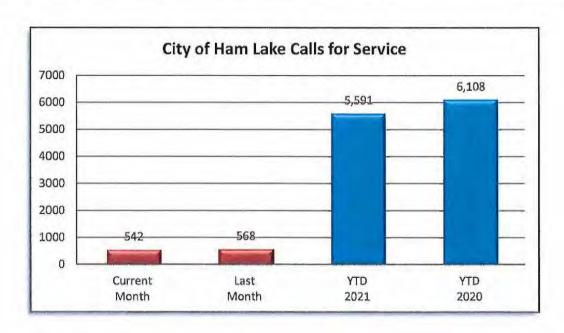

### CITY OF HAM LAKE - OCTOBER 2021

| OFFENSE            | JAN | FEB | MAR | APR | MAY | JUN | JUL | AUG | SEP | ост | NOV | DEC | 2021  | 2020  |
|--------------------|-----|-----|-----|-----|-----|-----|-----|-----|-----|-----|-----|-----|-------|-------|
| Call for Service   | 515 | 494 | 572 | 494 | 607 | 606 | 658 | 535 | 568 | 542 |     |     | 5,591 | 6,108 |
| Burglaries         | 0   | 1   | 1   | 2   | 1   | 1   | 9   | 1   | 3   | 4   |     |     | 23    | 17    |
| Thefts             | 12  | 16  | 23  | 12  | 14  | 22  | 21  | 18  | 25  | 24  |     |     | 187   | 156   |
| Crim Sex Conduct   | 1   | 0   | 1   | 0   | 0   | 2   | 0   | 0   | 0   | 1   |     |     | 5     | 5     |
| Assault            | 0   | 0   | 1   | 0   | 1   | 1   | 2   | 2   | 1   | 0   |     |     | 8     | 18    |
| Dam to Property    | 4   | 4   | 10  | 5   | 8   | 6   | 14  | 8   | 6   | 8   |     |     | 73    | 39    |
| Harass Comm        | 0   | 0   | 0   | 0   | 1   | 0   | 0   | 0   | 0   | 0   |     |     | 1     | 7     |
| Felony Arrests     | 19  | 3   | 7   | 5   | 3   | 4   | 5   | 4   | 13  | 2   |     |     | 65    | 58    |
| Gross Misd Arrests | 1   | 2   | 2   | 0   | 2   | 1   | 1   | 3   | 2   | 2   |     |     | 16    | 14    |
| Misd Arrests       | 6   | 2   | 9   | 6   | 8   | 11  | 6   | 9   | 8   | 5   |     |     | 70    | 70    |
| DUI Arrests        | 2   | 3   | 4   | 2   | 3   | 4   | 1   | 3   | 3   | 6   |     |     | 31    | 35    |
| Domestic Arrests   | 2   | 0   | 1   | 2   | 3   | 0   | 0   | 0   | 1   | 1   | 5   |     | 10    | 17    |
| Warrant Arrests    | 10  | 10  | 5   | 11  | 6   | 13  | 4   | 8   | 5   | 4   |     |     | 76    | 37    |
| Traffic Arrests    | 93  | 55  | 70  | 34  | 37  | 42  | 27  | 44  | 42  | 32  |     |     | 476   | 378   |