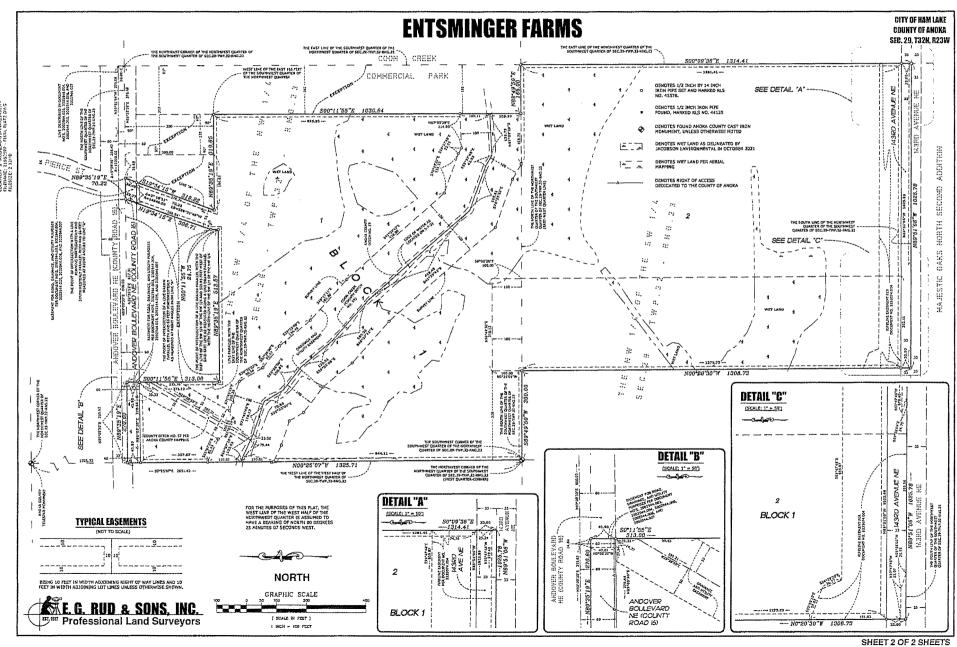

### 5.0 PLANNING COMMISSION RECOMMENDATIONS

- Jeff Entsminger, Entsminger Enterprises LLC, requesting Preliminary and Final Plat Approval, and rezoning of portions of Entsminger Farms from R-1 (Residential Single Family) to R-A (Rural Single Family Residential), of a 2 lot Minor Plat located in Section 29 (PID# 29-32-23-0010) (this is considered the First Reading of a Rezoning Ordinance)
- **6.0 ECONOMIC DEVELOPMENT AUTHORITY** None
- 7.0 APPEARANCES None
- 8.0 CITY ATTORNEY
- 9.0 CITY ENGINEER
- 10.0 CITY ADMINISTRATOR
- 11.0 COUNCIL BUSINESS
- 11.1 Committee Reports
- 11.2 Announcements and future agenda items