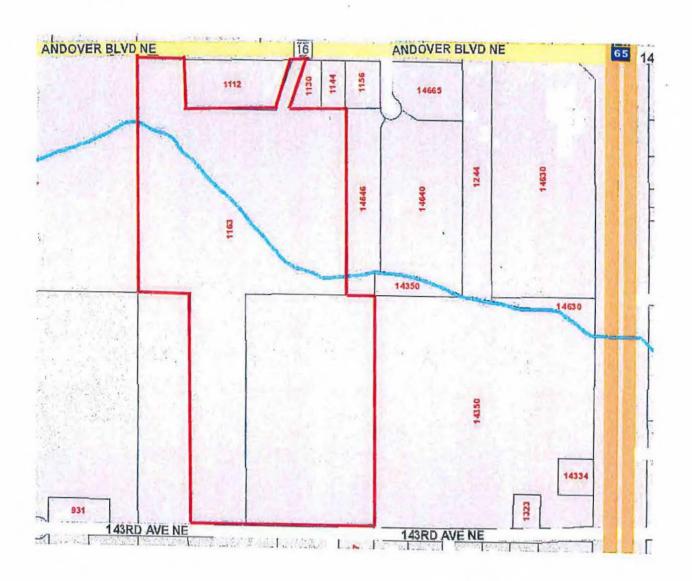

3.2 <u>6:02 P.M. – Public Hearing - To consider the vacation of a portion of drainage and utility easement in Section 13 and adoption of Resolution No. 21-42</u>

Engineer Collins gave an overview of the drainage and utility easement that is proposed to be vacated. Engineer Collins stated that there is no public purpose for the drainage and utility easement.

Acting Mayor Kirkeide opened the public hearing at 6:30 p.m. and asked for public comment. and with there being none closed the public hearing.

Diane Olson, 15729 Lexington Avenue NE, questioned what the property was going to be used for. Engineer Collins stated that the property would revert back to the property owner as there is not public purpose for it.

Acting Mayor Kirkeide closed the public hearing at 6:33 p.m.

Motion by Kirkham, seconded by Wilken, approve Resolution No. 21-42 to vacate a portion of the drainage and utility easement in Section 13. All present in favor, motion carried.