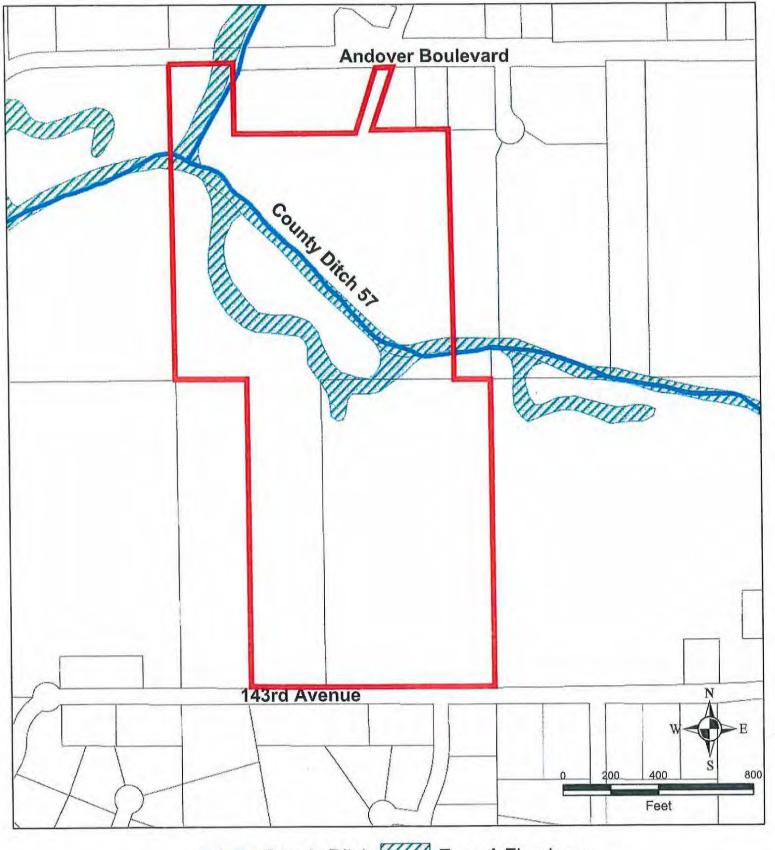

### 5.0 PLANNING COMMISSION RECOMMENDATIONS

- Jeff Entsminger, Entsminger Enterprises LLC, requesting Preliminary and Final Plat Approval, and rezoning of portions of Entsminger Farms from R-1 (Residential Single Family) to R-A (Rural Single Family Residential), of a 2 lot Minor Plat located in Section 29 (PID# 29-32-23-0010) (this is considered the First Reading of a Rezoning Ordinance)
- **6.0 ECONOMIC DEVELOPMENT AUTHORITY** None
- 7.0 APPEARANCES None
- 8.0 CITY ATTORNEY
- 9.0 CITY ENGINEER
- 10.0 CITY ADMINISTRATOR
- 11.0 COUNCIL BUSINESS
- 11.1 Committee Reports
- 11.2 Announcements and future agenda items