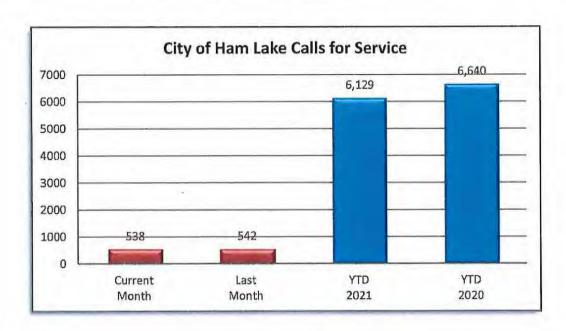

# CITY OF HAM LAKE - NOVEMBER 2021

| OFFENSE            | JAN | FEB | MAR | APR | MAY | JUN | JUL | AUG | SEP | ОСТ | NOV | DEC | 2021  | 2020  |
|--------------------|-----|-----|-----|-----|-----|-----|-----|-----|-----|-----|-----|-----|-------|-------|
| Call for Service   | 515 | 494 | 572 | 494 | 607 | 606 | 658 | 535 | 568 | 542 | 538 |     | 6,129 | 6,640 |
| Burglaries         | 0   | 1   | 1   | 2   | 1   | 1   | 9   | 1   | 3   | 4   | 3   |     | 26    | 18    |
| Thefts             | 12  | 16  | 23  | 12  | 14  | 22  | 21  | 18  | 25  | 24  | 9   |     | 196   | 169   |
| Crim Sex Conduct   | 1   | 0   | 1   | 0   | O   | 2   | 0   | 0   | 0   | 1   | 1   |     | 6     | 5     |
| Assault            | 0   | 0   | 1   | 0   | 1   | 1   | 2   | 2   | 1   | 0   | 1   |     | 9     | 19    |
| Dam to Property    | 4   | 4   | 10  | 5   | 8   | 6   | 14  | 8   | 6   | 8   | 7   |     | 80    | 42    |
| Harass Comm        | 0   | 0   | 0   | 0   | 1   | 0   | 0   | 0   | 0   | 0   | 1   |     | 2     | 7     |
| Felony Arrests     | 19  | 3   | 7   | 5   | 3   | 4   | 5   | 4   | 13  | 2   | 2   |     | 67    | 60    |
| Gross Misd Arrests | 1   | 2   | 2   | 0   | 2   | 1   | 1   | 3   | 2   | 2   | 0   |     | 16    | 14    |
| Misd Arrests       | 6   | 2   | 9   | 6   | 8   | 11  | 6   | 9   | 8   | 5   | 5   |     | 75    | 75    |
| DUI Arrests        | 2   | 3   | 4   | 2   | 3   | 4   | 1   | 3   | 3   | 6   | 3   |     | 34    | 38    |
| Domestic Arrests   | 2   | 0   | 1   | 2   | 3   | 0   | 0   | 0   | 1   | 1   | 1   |     | 11    | 19    |
| Warrant Arrests    | 10  | 10  | 5   | 11  | 6   | 13  | 4   | 8   | 5   | 4   | 6   |     | 82    | 40    |
| Traffic Arrests    | 93  | 55  | 70  | 34  | 37  | 42  | 27  | 44  | 42  | 32  | 26  |     | 502   | 401   |