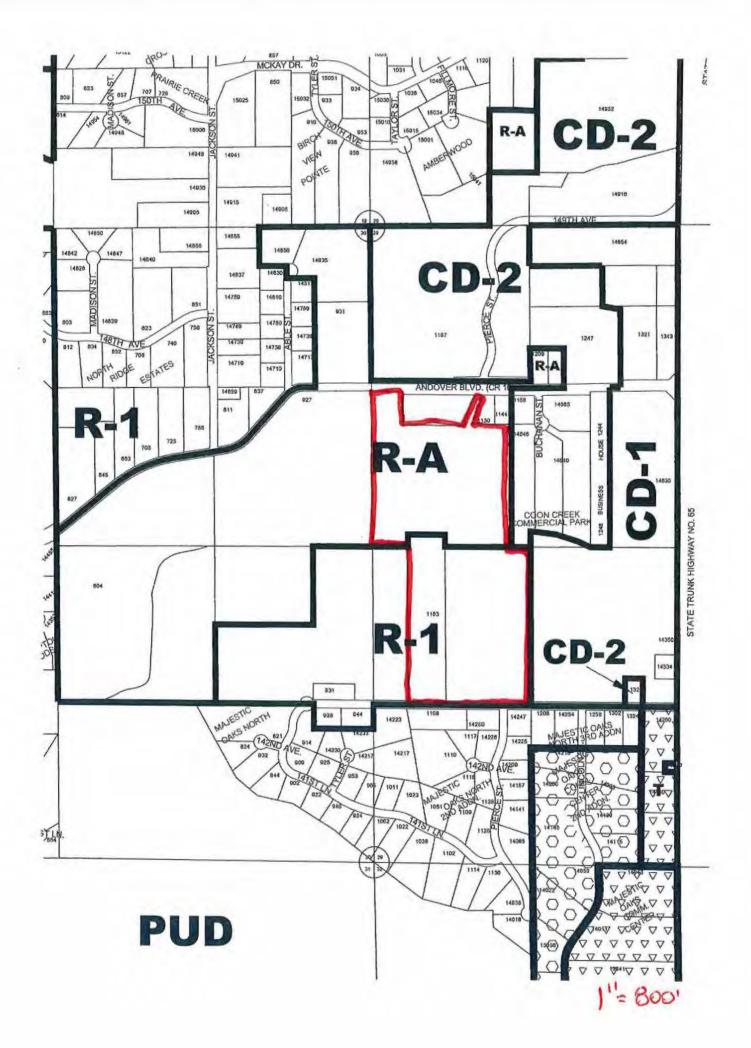

### 5.0 PLANNING COMMISSION RECOMMENDATIONS

- Jeff Entsminger, Entsminger Enterprises LLC, requesting Preliminary and Final Plat Approval, and rezoning of portions of Entsminger Farms from R-1 (Residential Single Family) to R-A (Rural Single Family Residential), of a 2 lot Minor Plat located in Section 29 (PID# 29-32-23-0010) (this is considered the First Reading of a Rezoning Ordinance)
- **6.0 ECONOMIC DEVELOPMENT AUTHORITY** None
- 7.0 APPEARANCES None
- 8.0 CITY ATTORNEY
- 9.0 CITY ENGINEER
- 10.0 CITY ADMINISTRATOR
- 11.0 COUNCIL BUSINESS
- 11.1 Committee Reports
- 11.2 Announcements and future agenda items