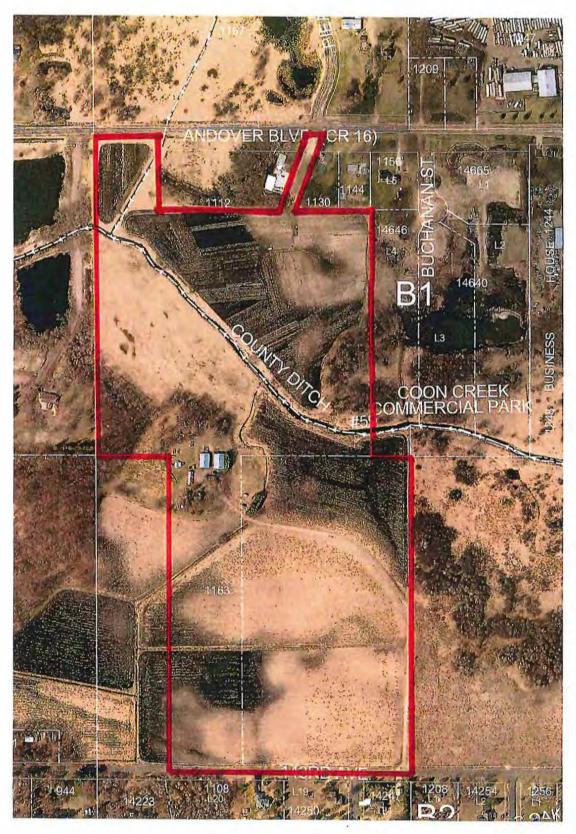

### 5.0 PLANNING COMMISSION RECOMMENDATIONS

- Jeff Entsminger, Entsminger Enterprises LLC, requesting Preliminary and Final Plat Approval, and rezoning of portions of Entsminger Farms from R-1 (Residential Single Family) to R-A (Rural Single Family Residential), of a 2 lot Minor Plat located in Section 29 (PID# 29-32-23-0010) (this is considered the First Reading of a Rezoning Ordinance)
- **6.0 ECONOMIC DEVELOPMENT AUTHORITY** None
- 7.0 APPEARANCES None
- 8.0 CITY ATTORNEY
- 9.0 CITY ENGINEER
- 10.0 CITY ADMINISTRATOR
- 11.0 COUNCIL BUSINESS
- 11.1 Committee Reports
- 11.2 Announcements and future agenda items