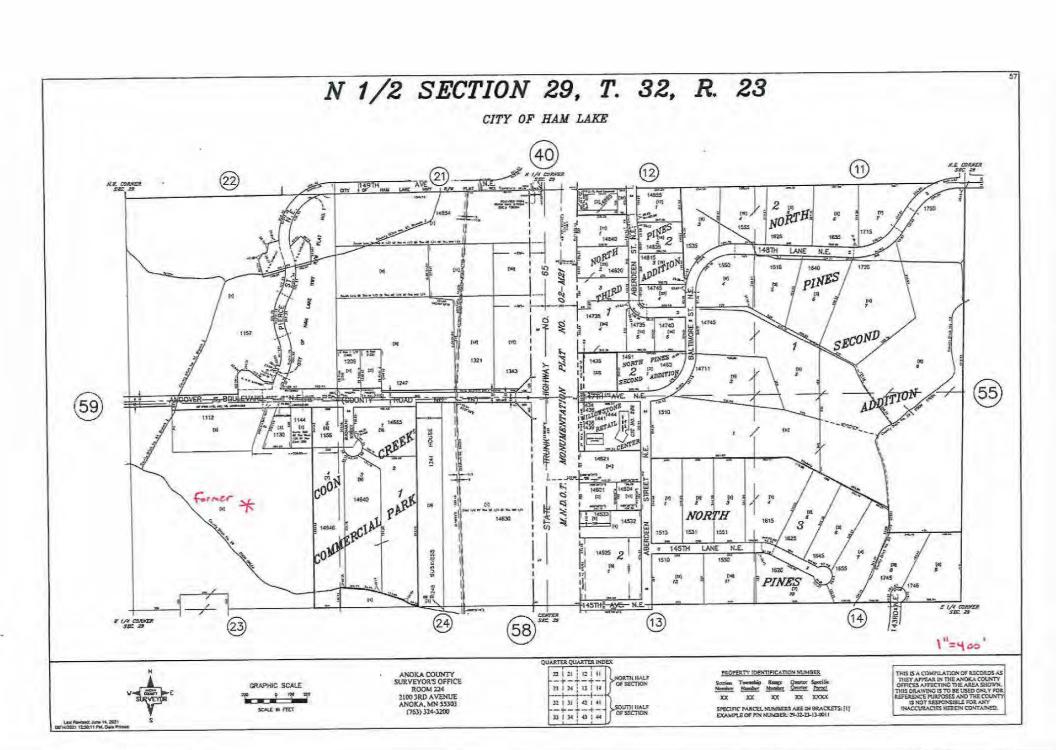

### 5.0 PLANNING COMMISSION RECOMMENDATIONS

- Jeff Entsminger, Entsminger Enterprises LLC, requesting Preliminary and Final Plat Approval, and rezoning of portions of Entsminger Farms from R-1 (Residential Single Family) to R-A (Rural Single Family Residential), of a 2 lot Minor Plat located in Section 29 (PID# 29-32-23-0010) (this is considered the First Reading of a Rezoning Ordinance)
- **6.0 ECONOMIC DEVELOPMENT AUTHORITY** None
- 7.0 APPEARANCES None
- 8.0 CITY ATTORNEY
- 9.0 CITY ENGINEER
- 10.0 CITY ADMINISTRATOR
- 11.0 COUNCIL BUSINESS
- 11.1 Committee Reports
- 11.2 Announcements and future agenda items