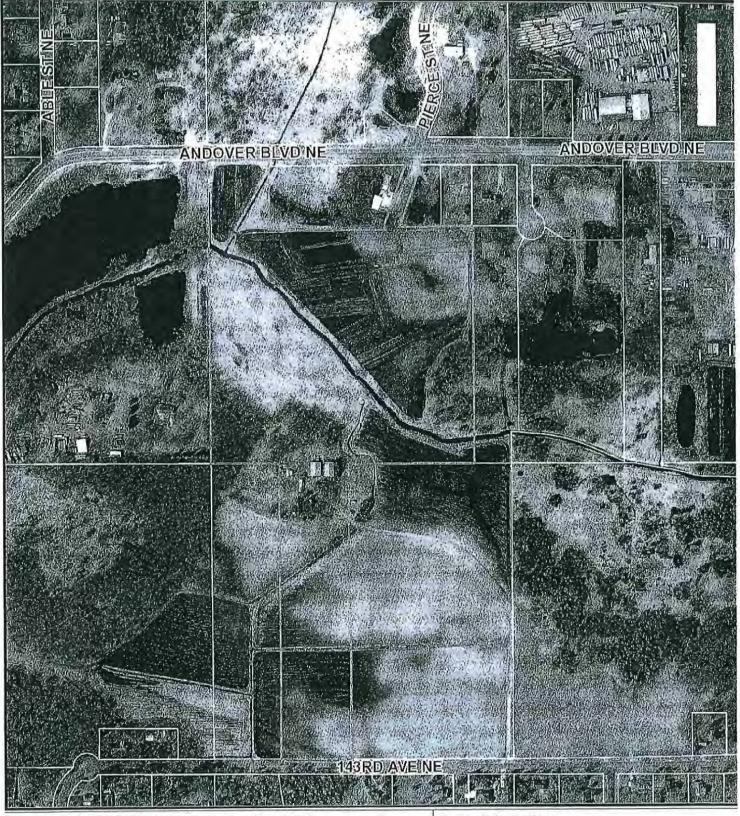

### 5.0 PLANNING COMMISSION RECOMMENDATIONS

- Jeff Entsminger, Entsminger Enterprises LLC, requesting Preliminary and Final Plat Approval, and rezoning of portions of Entsminger Farms from R-1 (Residential Single Family) to R-A (Rural Single Family Residential), of a 2 lot Minor Plat located in Section 29 (PID# 29-32-23-0010) (this is considered the First Reading of a Rezoning Ordinance)
- **6.0 ECONOMIC DEVELOPMENT AUTHORITY** None
- 7.0 APPEARANCES None
- 8.0 CITY ATTORNEY
- 9.0 CITY ENGINEER
- 10.0 CITY ADMINISTRATOR
- 11.0 COUNCIL BUSINESS
- 11.1 Committee Reports
- 11.2 Announcements and future agenda items