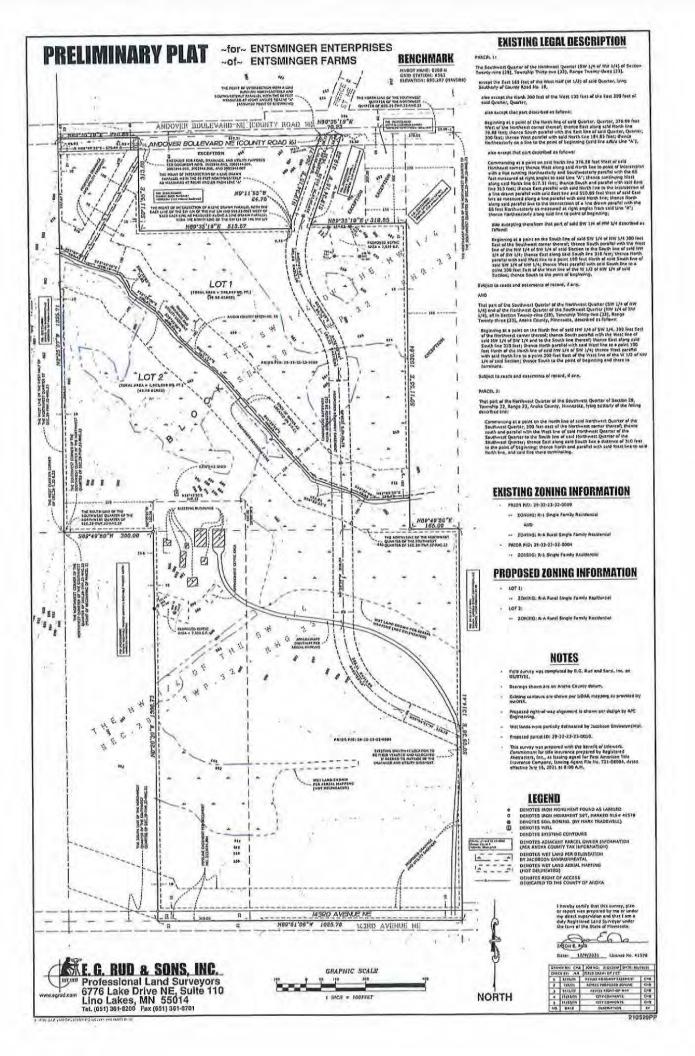

### 5.0 PLANNING COMMISSION RECOMMENDATIONS

- Jeff Entsminger, Entsminger Enterprises LLC, requesting Preliminary and Final Plat Approval, and rezoning of portions of Entsminger Farms from R-1 (Residential Single Family) to R-A (Rural Single Family Residential), of a 2 lot Minor Plat located in Section 29 (PID# 29-32-23-0010) (this is considered the First Reading of a Rezoning Ordinance)
- **6.0 ECONOMIC DEVELOPMENT AUTHORITY** None
- 7.0 APPEARANCES None
- 8.0 CITY ATTORNEY
- 9.0 CITY ENGINEER
- 10.0 CITY ADMINISTRATOR
- 11.0 COUNCIL BUSINESS
- 11.1 Committee Reports
- 11.2 Announcements and future agenda items